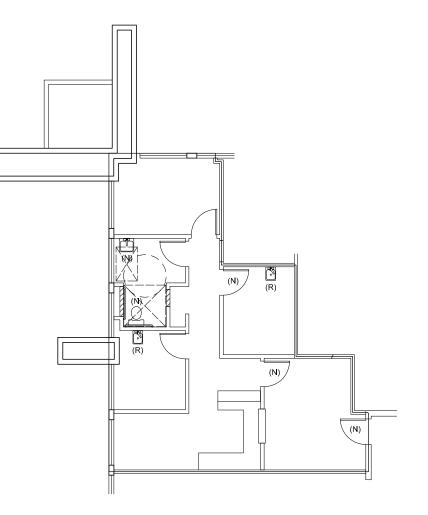

ce in a space that not only meets but exceeds the expectations of a premier medical office destination. Welcome to a new era of healthcare at Westlake Medical Center.







# AVAILABILITY

| SUITE | SIZE       | RATE      | STATUS |
|-------|------------|-----------|--------|
| 118   | ±987 RSF   | \$3.95 MG | Vacant |
| 207   | ±1,034 RSF | \$3.95 MG | Vacant |

- Parking 5.00/1,000 SF
- Tenant pays for electricity & janitorial



## FEATURES





Class "A" Medical building in the heart of Westlake Village





Free 5/1000 parking



Adjacent to numerous shopping, restaurants, banking, and medical facilities



Elevators located at each entrance

# AERIAL

Townsgate Road

Agoura Road

BIBB B

101

Lakeview Canyon Road





## AS-BUILT PLAN SUITE 118

#### **±987**

Rentable Square Feet





## AS-BUILT PLAN SUITE 207

#### **±1,034**

**Rentable Square Feet** 







**Jeremy Principe** 

Vice President DRE #02131156 M (805) 390-5267 T (805) 497-4557 jeremy@westcord.com **Brendan Pagani** Vice President DRE #02095300 M (949) 887-9814 T (805) 497-4557 brendan@westcord.com



WESTCORD.COM



This information has been furnished from sources which we deem reliable, but for which we assume no liability. The information contained herein is given, in confidence, with the understanding that all negotiations pertaining to this property be handled through the submitting office. All measurements are approximate.