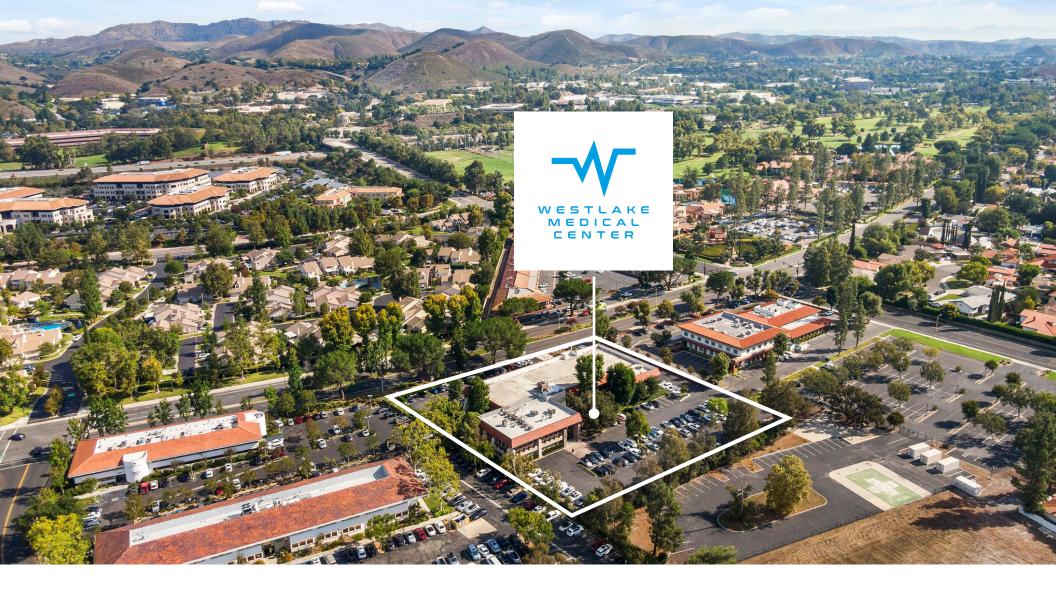

MEDICAL SUITES FOR LEASE / 32144 AGOURA ROAD / WESTLAKE VILLAGE / CA





## THE PROPERTY

Discover the pinnacle of medical office excellence at Westlake Medical Center, the leading destination in Westlake Village. Boasting a modern design and updated common areas, this center stands as a testament to innovation in healthcare spaces. With on-site pharmacy facilities and thoughtfully designed suites, Westlake Medical Center is the top choice for doctors in the Conejo Valley. Elevate your practice in a space that not only meets but exceeds the expectations of a premier medical office destination. Welcome to a new era of healthcare at Westlake Medical Center.







# AVAILABILITY

| SUITE | SIZE       | RATE      | STATUS |
|-------|------------|-----------|--------|
| 118   | ±987 RSF   | \$3.95 MG | Vacant |
| 207   | ±1,034 RSF | \$3.95 MG | Vacant |

- Parki