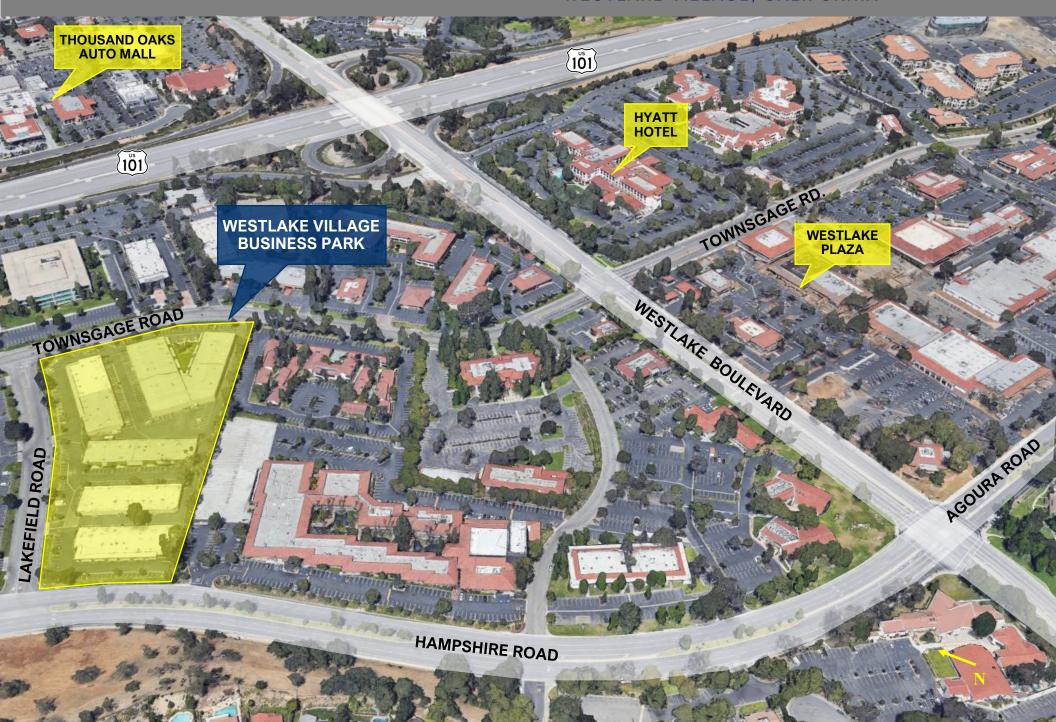

# AERIAL OVERVIEW

# WESTLAKE VILLAGE BUSINESS PARK 822 HAMPSIRE RD / 756-780 LAKEFIELD RD / 2630 TOWNSGATE RD WESTLAKE VILLAGE, CALIFORNIA