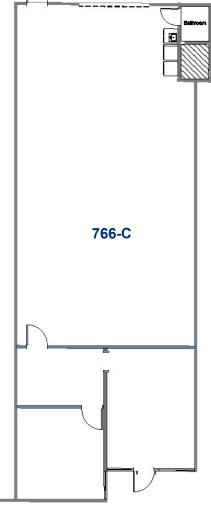

### **AVAILABILITY**

| SUITE | SIZE     | LEASE RATE |
|-------|----------|------------|
| 766-C | 1,898 SF | \$1.95 MG  |