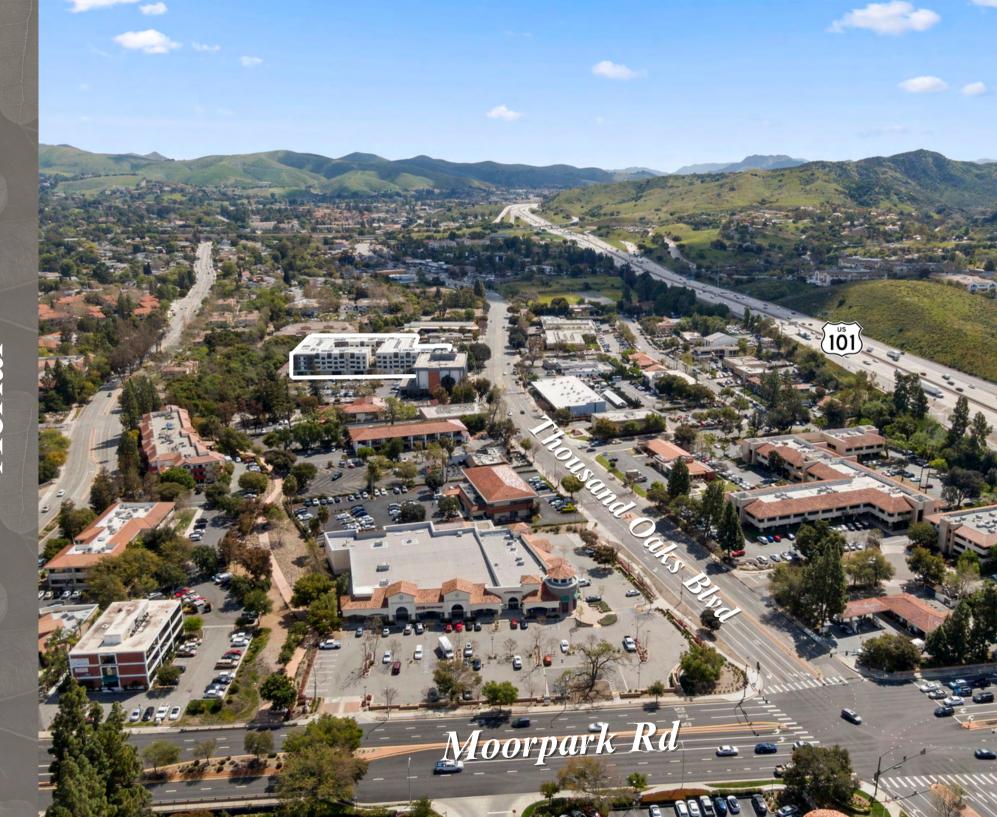

# retail AVAILABLE

Featuring best in class retail space with some of Conejo Valley's favorite businesses - JOI Cafe, BASTA, and GoFish Sushi. Santal is the 2nd luxury mixed use development to be completed on the Boulevard and is a testament to the SP20 vision coming to fruition. Join one of the most desired assets and an exciting mix of retail tenants and residents with our one remaining retail space...