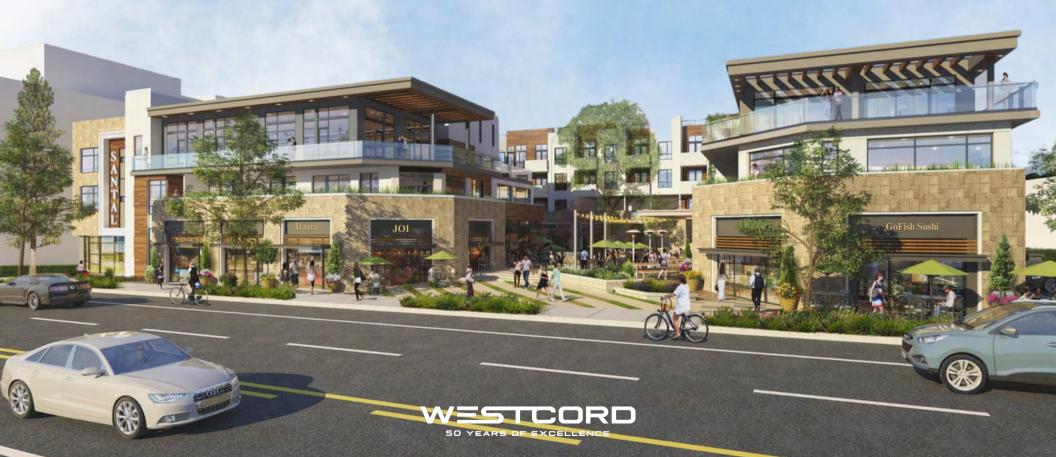

### Class A Retail.

11,000 SF OF FLAGSHIP RETAIL: JOIN JOI CAFE, BASTA, & GOFISH SUSHI

# retail AVAILABLE

Featuring best in class retail space with some of Conejo Valley's favorite businesses - JOI Cafe, BASTA, and GoFish Sushi. Santal is the 2nd luxury mixed use development to be completed on the Boulevard and is a testament to the SP20 vision coming to fruition. Join one of the most desired assets and an exciting mix of retail tenants and residents with our one remaining retail space...