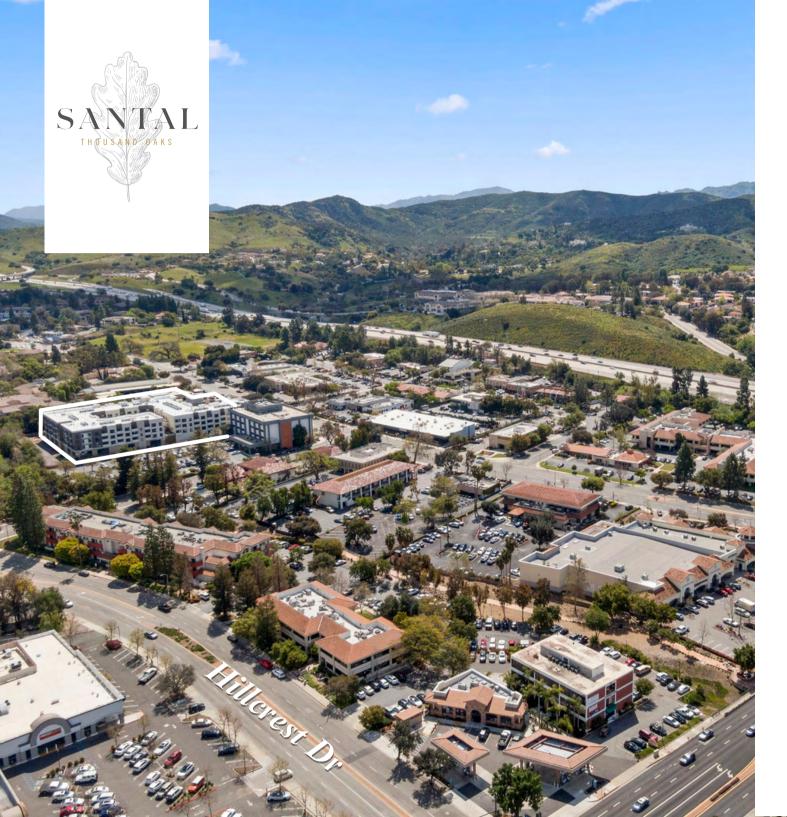

# retail AVAILABLE

Featuring best in class retail space with some of Conejo Valley's favorite businesses - JOI Cafe, BASTA, and GoFish Sushi. Santal is the 2nd luxury mixed use development to be completed on the Boulevard and is a testament to the SP20 vision coming to fruition. Join one of the most desired assets and an exciting mix of retail tenants and residents with our one remaining retail space...