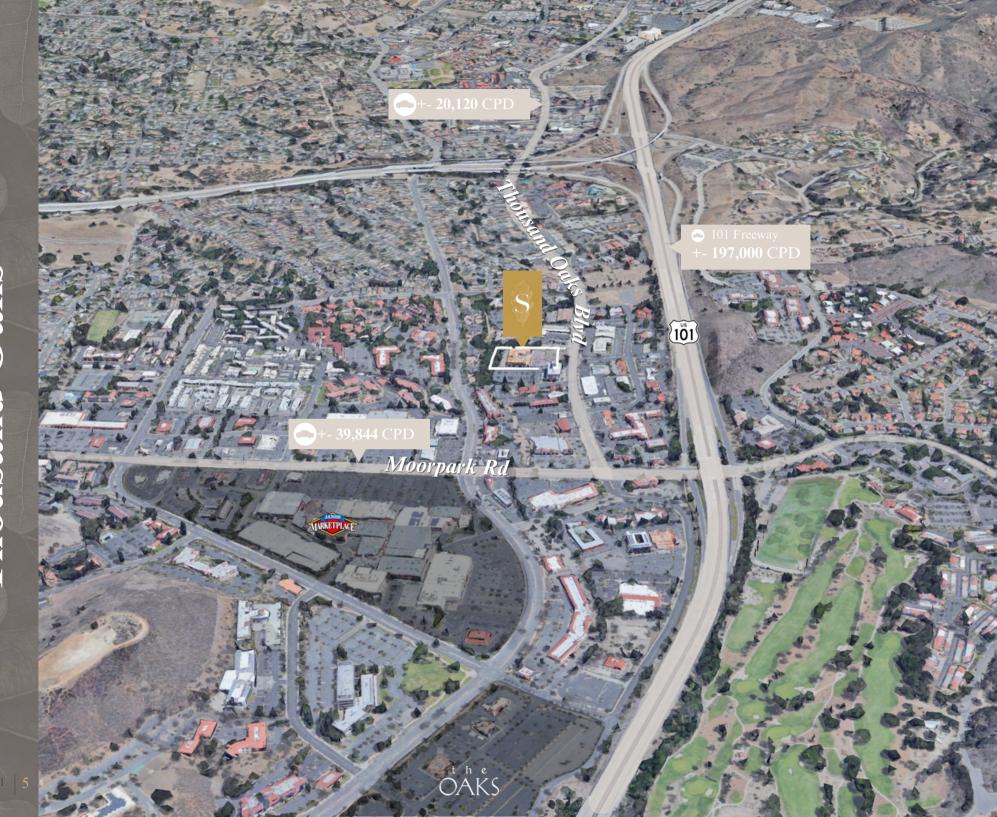

#### Modern Residences.

**142** LUXURY APARTMENT UNITS

### Class A Retail.

11,000 SF OF FLAGSHIP RETAIL: JOIN JOI CAFE, BASTA, & GOFISH SUSHI

### **Inclusive Amenities.**

FITNESS STUDIO, CO-WORKING SPACE, POOL, ROOFTOP TERRACE, AND MORE...

property FEATURES

# retail AVAILABLE

Featuring best in class retail space with some of Conejo Valley's favorite businesses - JOI Cafe, BASTA, and GoFish Sushi. Santal is the 2nd luxury mixed use development to be completed on the Boulevard and is a testament to the SP20 vision coming to fruition. Join one of the most desired assets and an exciting mix of retail tenants and residents with our one remaining retail space...



1,019 SF



**\$4.00 PSF** 



Negotiable



























## demographics









## **Drew Principe**

**RETAIL SALES & LEASING** 

(805) 796 2887

DREW@WESTCORD.COM
DRE # 02154853