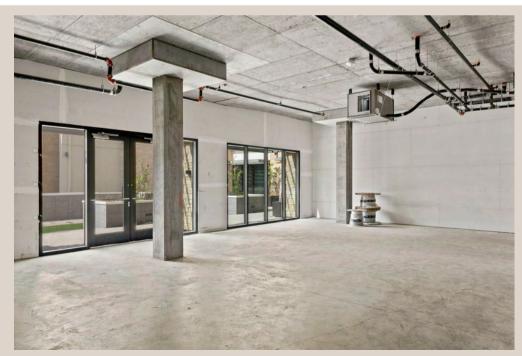

# retail AVAILABLE

Featuring best in class retail space with some of Conejo Valley's favorite businesses - JOI Cafe, BASTA, and GoFish Sushi. Santal is the 2nd luxury mixed use development to be completed on the Boulevard and is a testament to the SP20 vision coming to fruition. Join one of the most desired assets and an exciting mix of retail tenants and residents with our one remaining retail space...

1,019 SF

**\$4.00 PSF** 

Negotiable