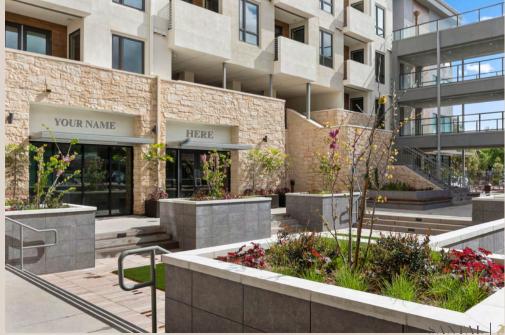

### Class A Retail.

11,000 SF OF FLAGSHIP RETAIL: JOIN JOI CAFE, BASTA, & GOFISH SUSHI

# retail AVAILABLE

Featuring best in class retail space with some of Conejo Valley's favorite businesses - JOI Cafe, BASTA, and GoFish Sushi. Santal is the 2nd luxury mixed use development to be completed on the Boulevard and is a testament to the SP20 vision coming to fruition. Join one of the most desired assets and an exciting mix of retail tenants and residents with our one remaining retail space...