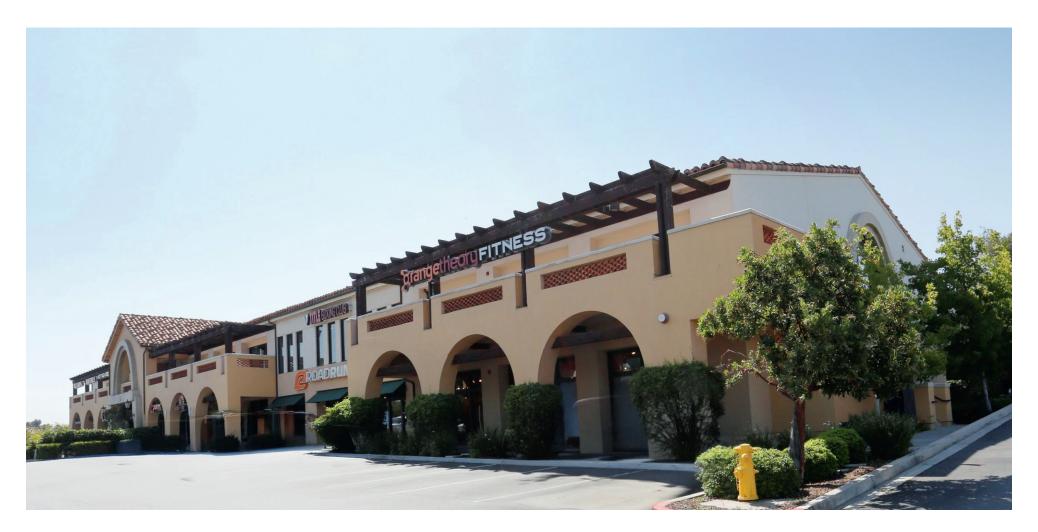

## BUILDING INFO

- Two story freestanding retail building of approx. 33,212 SF
- Comprised of fitness oriented tenant mix (Orangetheory, Roadrunner Sports, The Foundry Hot Yoga, 101 Boxing Club)
- Tenant mix also includes:
   Holdren's Steakhouse, Sumo Sushi,
   Bottle & Pint and the new Heat by
   MGD KBBQ
- Excellent exposure facing
   101-Freeway in Newbury Park
- 144 surface parking spaces