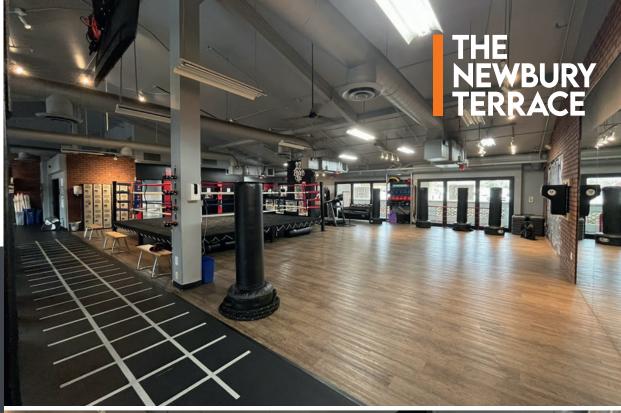

### SUITE N (SUBLEASE)

\$2.15 NNN

3,540 RSF

Term: Negotiable

Available: Immediately

Use: Retail

**Parking:** 3/1000 SF

#### Notes:

- Former Foundry Yoga Studio
- Abundant Natural Light
- High Window Line
- Excellent Exposure with Freeway
- Signage
- HVAC