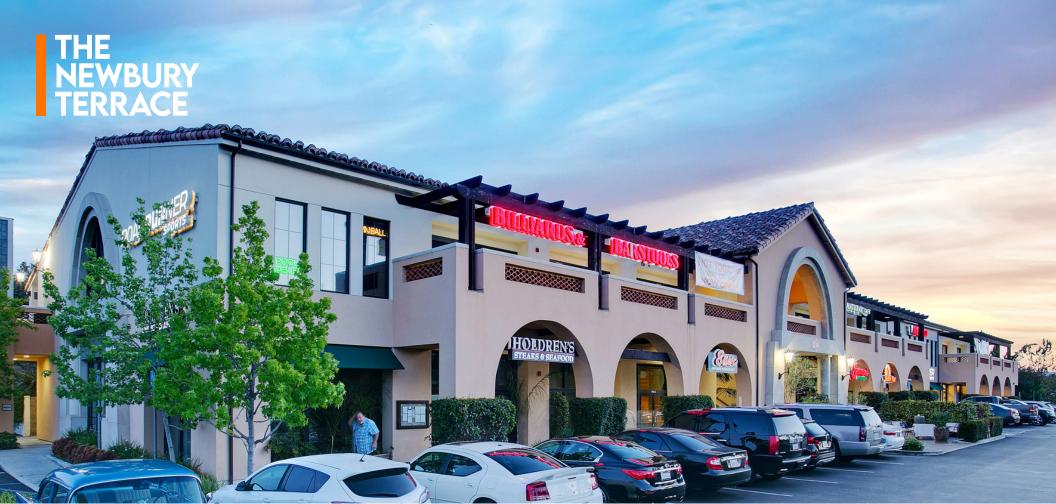

## BUILDING INFO

- Two story freestanding retail building of approx. 33,212 SF
- Comprised of fitness oriented tenant mix (Orangetheory, Roadrunner Sports, The Foundry Hot Yoga, 101 Boxing Club)
- Tenant mix also includes:
   Holdren's Steakhouse, Sumo Sushi,
   Bottle & Pint and the new Heat by
   MGD KBBQ
- Excellent exposure facing
   101-Freeway in Newbury Park
- 144 surface parking spaces