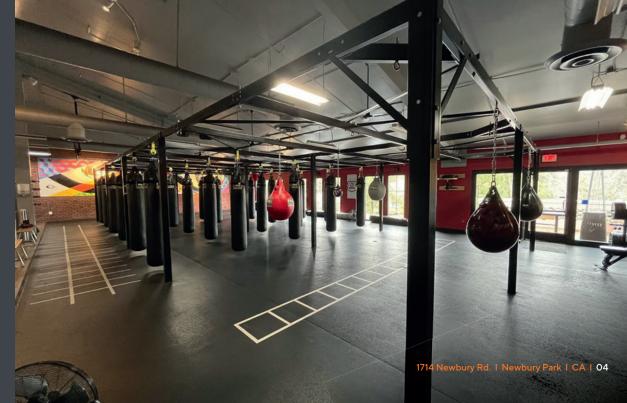

### **SUITE T**

\$2.15 NNN 2,3

2,349-4,698 RSF

Term: Negotiable

**Available:** Immediately

Use: Retail

**Parking:** 3/1000 SF

#### Notes:

- Former 101 Boxing & Fitness
- Abundant Natural Light
- Highly Improved
- Multiple Bathrooms,
- Private Office & Storage
- HVAC