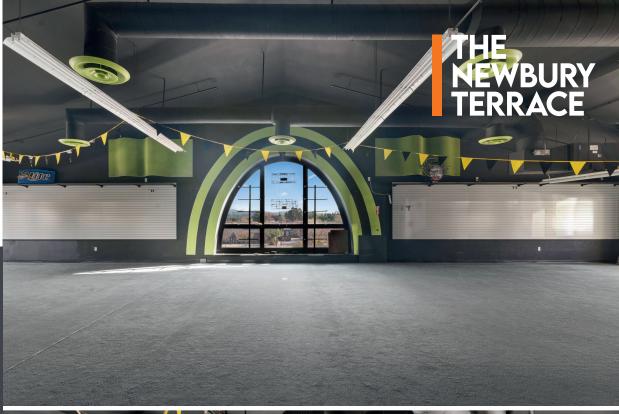

#### Notes:

- Former 101 Boxing & Fitness
- Abundant Natural Light
- Highly Improved
- Multiple Bathrooms,
- Private Office & Storage
- HVAC

#### Notes:

- Former Foundry Yoga Studio
- Abundant Natural Light
- High Window Line
- Excellent Exposure with Freeway
- Signage
- HVAC