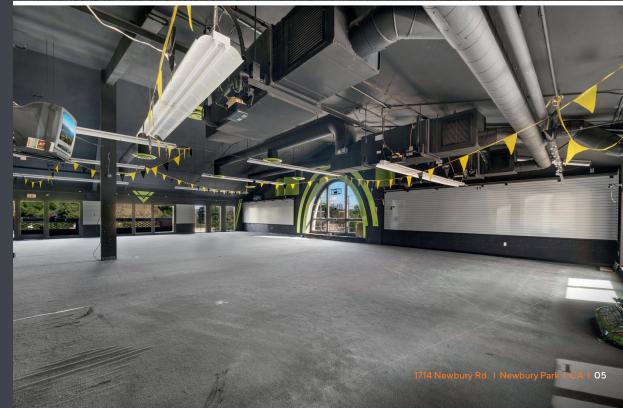

### SUITE N (SUBLEASE)

\$2.15 NNN

3,540 RSF

Term: Negotiable

Available: Immediately

Use: Retail

**Parking:** 3/1000 SF

#### Notes:

- Former Foundry Yoga Studio
- Abundant Natural Light
- High Window Line
- Excellent Exposure with Freeway
- Signage
- HVAC