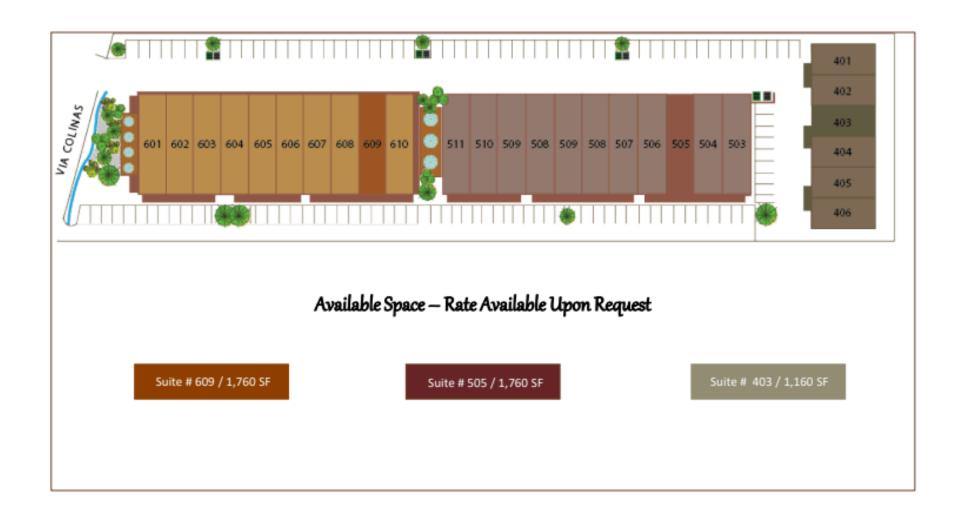

INDUSTRIAL/FLEX SPACE

## LINDERO OAKS

3 1 1 4 3 - 3 1 1 4 9 VIA COLINAS, WESTLAKE VILLAGE, CA 9 1 3 6 2

Located in the heart of Westlake Village, the Lindero Oaks center is within the sphere of influence of infill Retail, Flex, Industrial, and Hospitality, which offers a mutually-beneficial cross tenancy. With easy accessibility to the freeway, Lindero Oaks is situated within the 101 corridor, along with proximity to one of the more upscale residential neighbors in all of California. The surrounding area encompasses entryways to upscale businesses, neighborhoods, shopping, and dining.