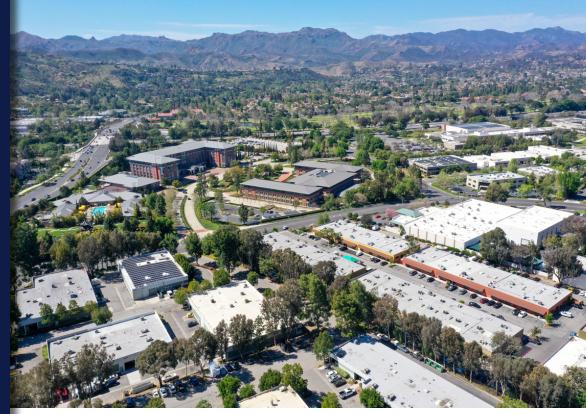

## LINDERO OAKS

3 1 1 4 3 - 3 1 1 4 9 VIA COLINAS, WESTLAKE VILLAGE, CA 9 1 3 6 2

Located in the heart of Westlake Village, the Lindero Oaks center is within the sphere of influence of infill Retail, Flex, Industrial, and Hospitality, which offers a mutually-beneficial cross tenancy. With easy accessibility to the freeway, Lindero Oaks is situated within the 101 corridor, along with proximity to one of the more upscale residential neighbors in all of California. The surrounding area encompasses entryways to upscale businesses, neighborhoods, shopping, and dining.

Additionally, Lindero Oaks has exceptional visibility and street frontage facing Via Colinas. The center is located directly across the street from the luxurious Four Seasons Hotel and the headquarters of Dole Food Company. Lindero Oaks is the place to be for thriving business owners who seek a higher quality of life.