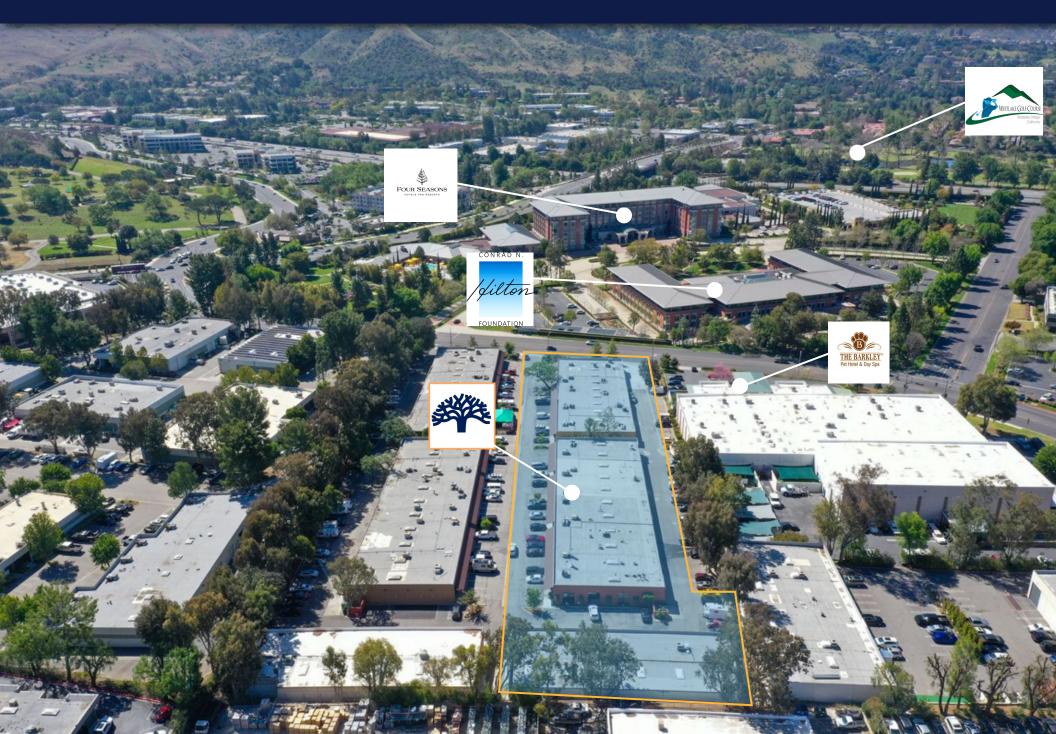

## LINDERO OAKS

3 1 1 4 3 - 3 1 1 4 9 VIA COLINAS, WESTLAKE VILLAGE, CA 9 1 3 6 2

Located in the heart of Westlake Village, the Lindero Oaks center is within the sphere of influence of infill Retail, Flex, Industrial, and Hospitality, which offers a mutually-beneficial cross tenancy. With easy accessibility to the freeway, Lindero Oaks is situated within the 101 corridor, along with proximity to one of the more upscale residential neighbors in all of California. The surrounding area encompasses entryways to upscale businesses, neighborhoods, shopping, and dining.

Additionally, Lindero Oaks has exceptional visibility and street frontage facing Via Colinas. The center is located directly across the street from the luxurious Four Seasons Hotel and the headquarters of Dole Food Company. Lindero Oaks is the place to be for thriving business owners who seek a higher quality of life.