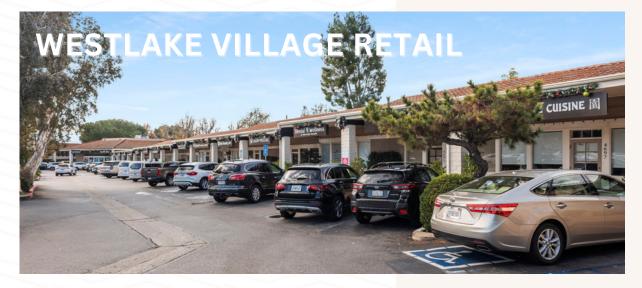

## **BUILDING INFO**

- + High profile neighborhood center consisting of approx. 31,565 SF retail
- + Comprised of dynamic tenant mix (French Florist, UPS, Pacific Western Bank, Village Spirits Shoppe, and more)
- + Excellent exposure with easy access to 101-Freeway
- Shopping center also includes Salon Westlake, Lozano's Diamonds, California Closets, Fur Ever Pet Grooming, and more
- + 196 surface parking spaces (6.21/1000)