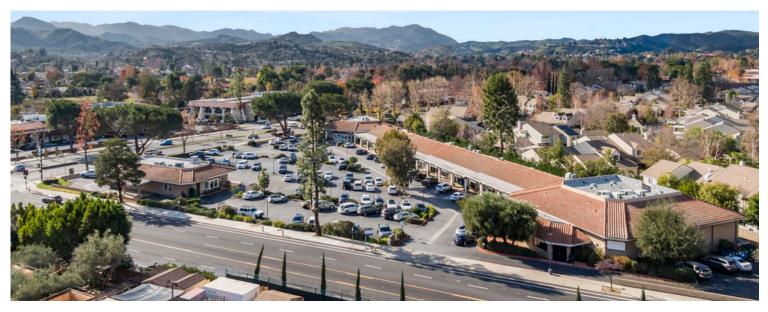

## **BUILDING INFO**

- + High profile neighborhood center consisting of approx. 31,565 SF retail
- + Comprised of dynamic tenant mix (French Florist, UPS, Pacific Western Bank, Village Spirits Shoppe, and more)
- + Excellent exposure with easy access to 101-Freeway
- Shopping center also includes Salon Westlake, Lozano's Diamonds, California Closets, Fur Ever Pet Grooming, and more
- + 196 surface parking spaces (6.21/1000)