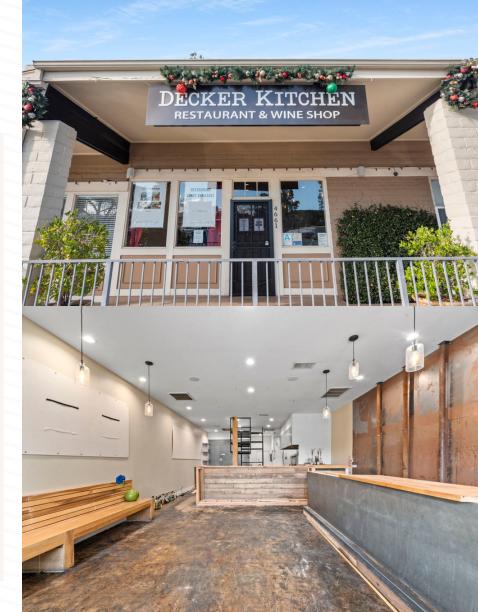

## Suite 4661

3.00 NNN

**Term** Negotiable **Available** Immediately

**Use** Retail / Restaurant **Parking** 6/1000 SF

## Notes:

Comes Furnished With Kitchen Equipment (Hood, Walk-In, Etc.) Rear Loading Access Excellent Exposure Quick Service Restaurant Opportunity or General Retail