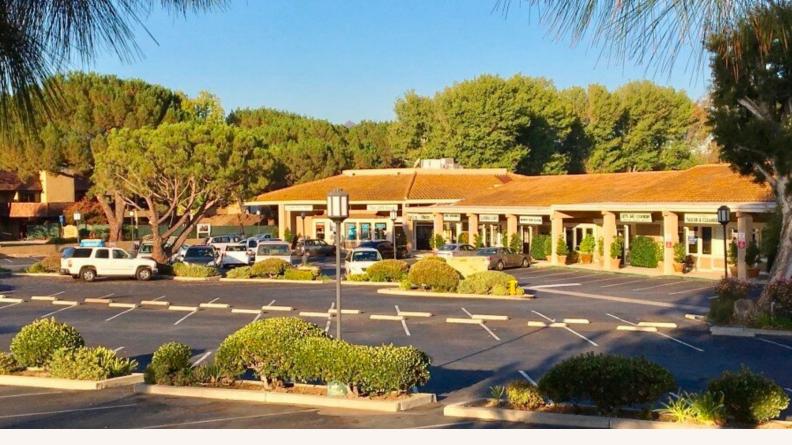

## **BUILDING INFO**

- + High profile neighborhood center consisting of approx. 31,565 SF retail
- + Comprised of dynamic tenant mix (French Florist, UPS, Pacific Western Bank, Village Spirits Shoppe, and more)
- + Excellent exposure with easy access to 101-Freeway
- Shopping center also includes Salon Westlake, Lozano's Diamonds, California Closets, Fur Ever Pet Grooming, and more
- + 196 surface parking spaces (6.21/1000)