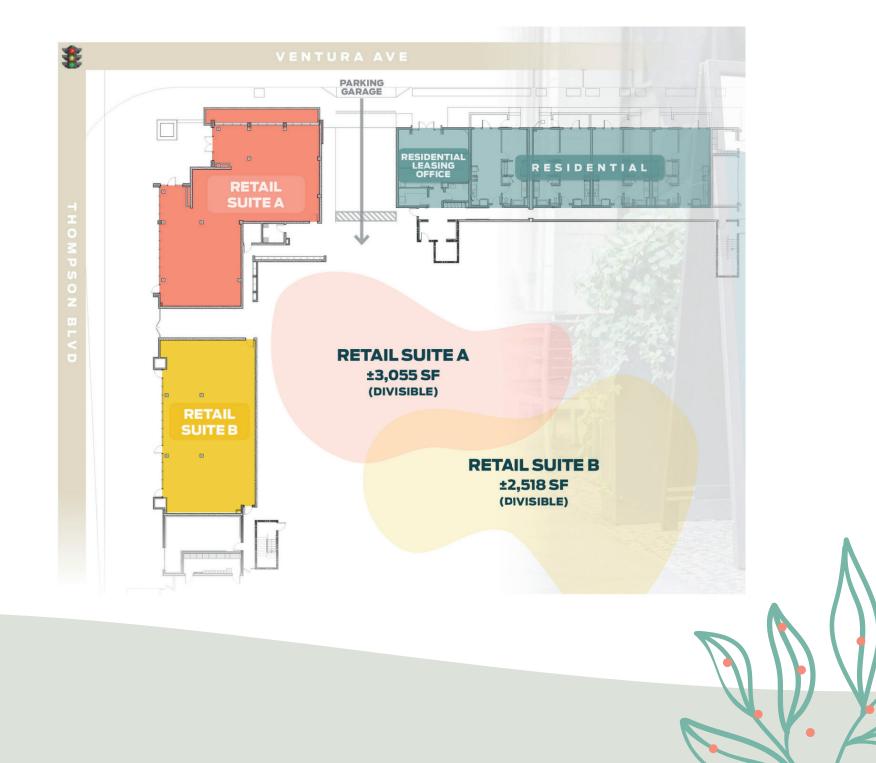

### **RETAIL SUITE A**

+/- 3,055 SF

### **RETAIL SUITE B**

+/- 1,259 – 2,518 SF \$3.00 NNN (divisible) FITNESS, SALON, SPA, SERVICES, ETC.

# RETAIL AVAILABLE

## RETAIL SUITE A

Fitness, Salon, Spa, Services, etc.

## RETAIL SUITE B

T