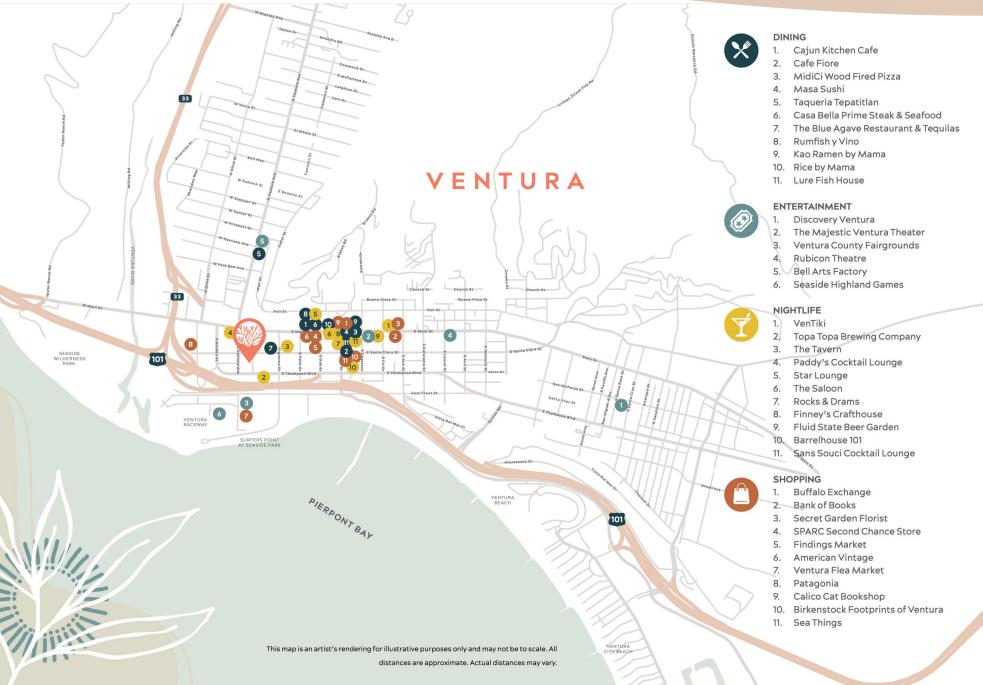

#### **BUZZING LOCAL AMBIENCE**

HARVEST CAFE + BLUE AGAVE + THE WHARF + MORE

#### **FUTURE HOME TO YOUR BUSINESS** DON'T MISS OUT ...

CORA is a charming retreat along one of the most iconic stretches of the California coast that is Ventura. Located seconds from the best Ventura has to offer - bustling Main St full of shops, restaurants, and nightlife. Don't miss your opportunity to plug into this dynamic atmosphere and become the next local hotspot...