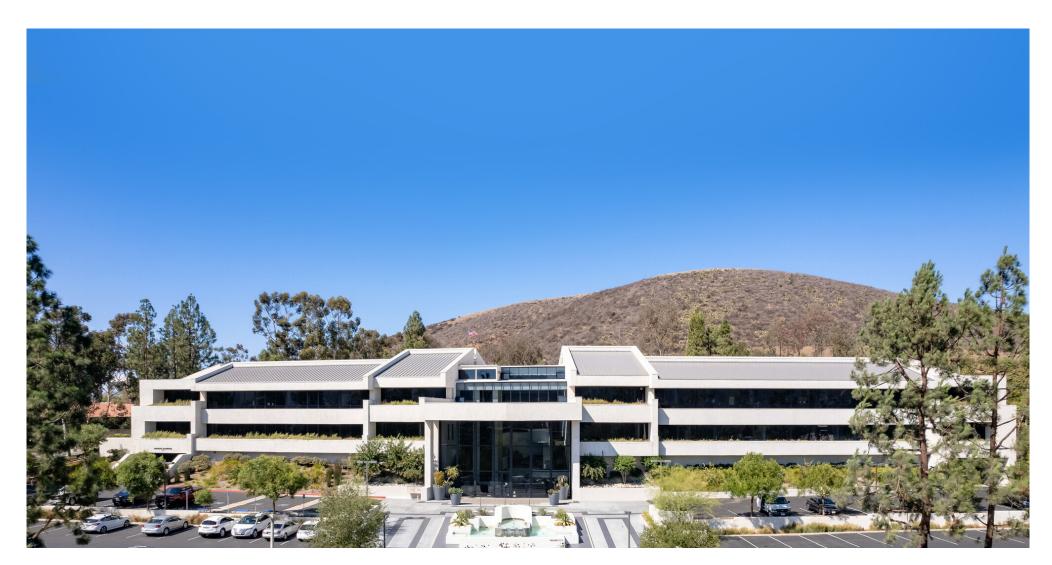

## OVERVIEW

Nestled within the distinguished 515 Marin St. property, Suite 316 stands as an exemplar of exquisite craftsmanship in Thousand Oaks. This exceptional space offers unparalleled panoramic views of the entire Conejo Valley, an irreplaceable feature. The adaptability of the space is noteworthy, as it can be seamlessly scaled down to 6,000 sq. ft. to suit a smaller Tenant's needs.