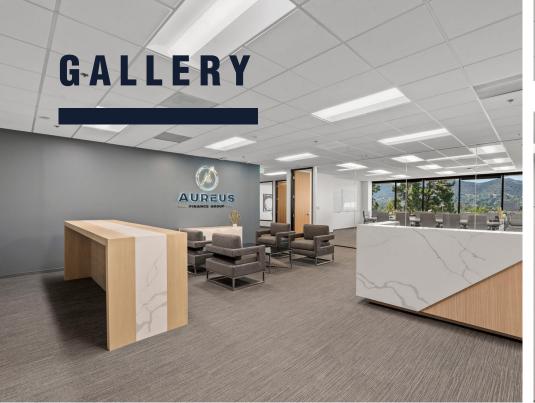

Presenting a turnkey experience, the unit comes furnished with pristine furniture acquired in 2022, which remains mainly unused. Built out in the same year, the space retains its untouched allure. The suite encompasses two well-appointed kitchens, a welcoming reception area, a spacious executive conference room, an additional interior meeting space, 10 private offices enveloped in natural light, courtesy of their oversized windows, alongside 3 interior offices. Moreover, the expansive bullpen area is plug & play with pre-fitted with high-end cubicles.