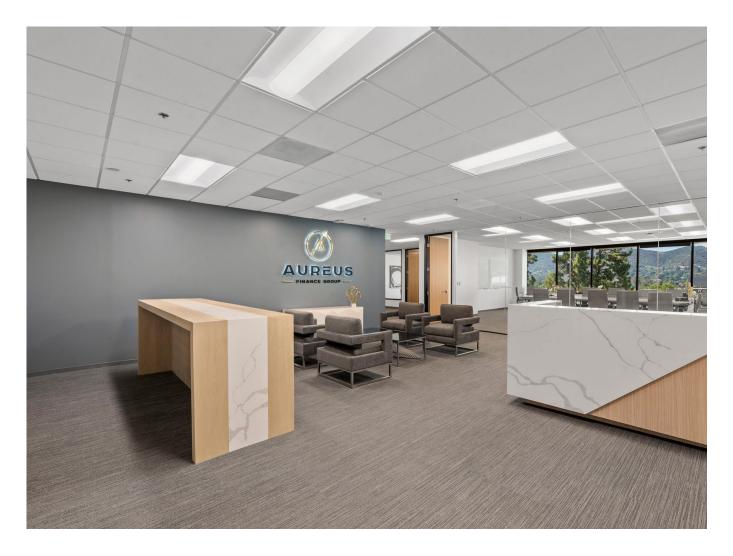

Presenting a turnkey experience, the unit comes furnished with pristine furniture acquired in 2022, which remains mainly unused. Built out in the same year, the space retains its untouched allure. The suite encompasses two well-appointed kitchens, a welcoming reception area, a spacious executive conference room, an additional interior meeting space, 10 private offices enveloped in natural light, courtesy of their oversized windows, alongside 3 interior offices. Moreover, the expansive bullpen area is plug & play with pre-fitted with high-end cubicles.