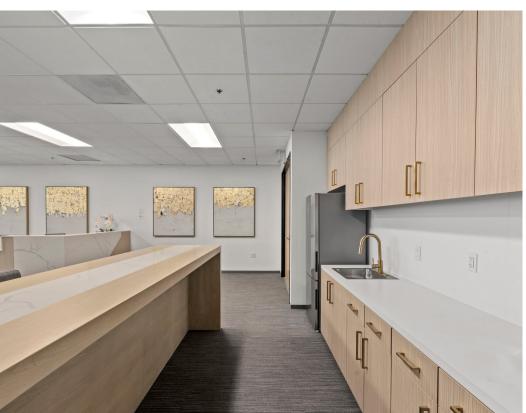

Presenting a turnkey experience, the unit comes furnished with pristine furniture acquired in 2022, which remains mainly unused. Built out in the same year, the space retains its untouched allure. The suite encompasses two well-appointed kitchens, a welcoming reception area, a spacious executive conference room, an additional interior meeting space, 10 private offices enveloped in natural light, courtesy of their oversized windows, alongside 3 interior offices. Moreover, the expansive bullpen area is plug & play with pre-fitted with high-end cubicles.