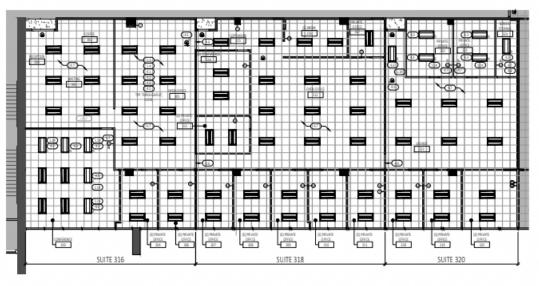

## FLOOR PLAN

Presenting a turnkey experience, the unit comes furnished with pristine furniture acquired in 2022, which remains mainly unused. Built out in the same year, the space retains its untouched allure. The suite encompasses two well-appointed kitchens, a welcoming reception area, a spacious executive conference room, an additional interior meeting space, 10 private offices enveloped in natural light, courtesy of their oversized windows, alongside 3 interior offices. Moreover, the expansive bullpen area is plug & play with pre-fitted with high-end cubicles.