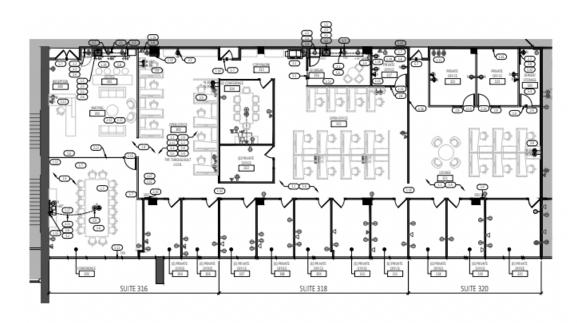

offers unparalleled panoramic views of the entire Conejo Valley, an irreplaceable feature. The adaptability of the space is noteworthy, as it can be seamlessly scaled down to 6,000 sq. ft. to suit a smaller Tenant's needs.

Presenting a turnkey experience, the unit comes furnished with pristine furniture acquired in 2022, which remains mainly unused. Built out in the same year, the space retains its untouched allure. The suite encompasses two well-appointed kitchens, a welcoming reception area, a spacious executive conference room, an additional interior meeting space, 10 private offices enveloped in natural light, courtesy of their oversized windows, alongside 3 interior offices. Moreover, the expansive bullpen area is plug & play with pre-fitted with high-end cubicles.



## FLOOR PLAN