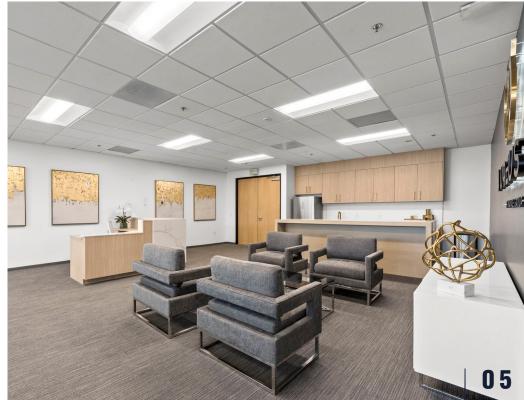

## OVERVIEW

Nestled within the distinguished 515 Marin St. property, Suite 316 stands as an exemplar of exquisite craftsmanship in Thousand Oaks. This exceptional space offers unparalleled panoramic views of the entire Conejo Valley, an irreplaceable feature. The adaptability of the space is noteworthy, as it can be seamlessly scaled down to 6,000 sq. ft. to suit a smaller Tenant's needs.

Presenting a turnkey experience, the unit comes furnished with pristine furniture acquired in 2022, which remains mainly unused. Built out in the same year, the space retains its untouched allure. The suite encompasses two well-appointed kitchens, a welcoming reception area, a spacious executive conference room, an additional interior meeting space, 10 private offices enveloped in natural light, courtesy of their oversized windows, alongside 3 interior offices. Moreover, the expansive bullpen area is plug & play with pre-fitted with high-end cubicles.