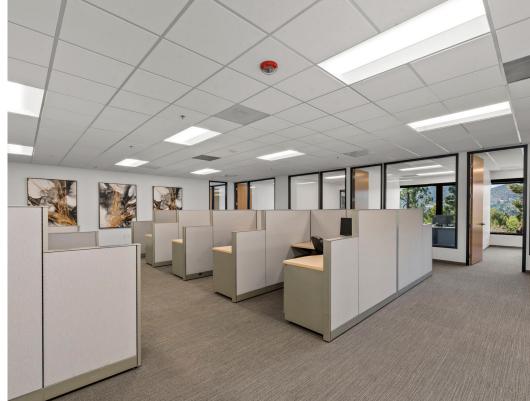

Presenting a turnkey experience, the unit comes furnished with pristine furniture acquired in 2022, which remains mainly unused. Built out in the same year, the space retains its untouched allure. The suite encompasses two well-appointed kitchens, a welcoming reception area, a spacious executive conference room, an additional interior meeting space, 10 private offices enveloped in natural light, courtesy of their oversized windows, alongside 3 interior offices. Moreover, the expansive bullpen area is plug & play with pre-fitted with high-end cubicles.