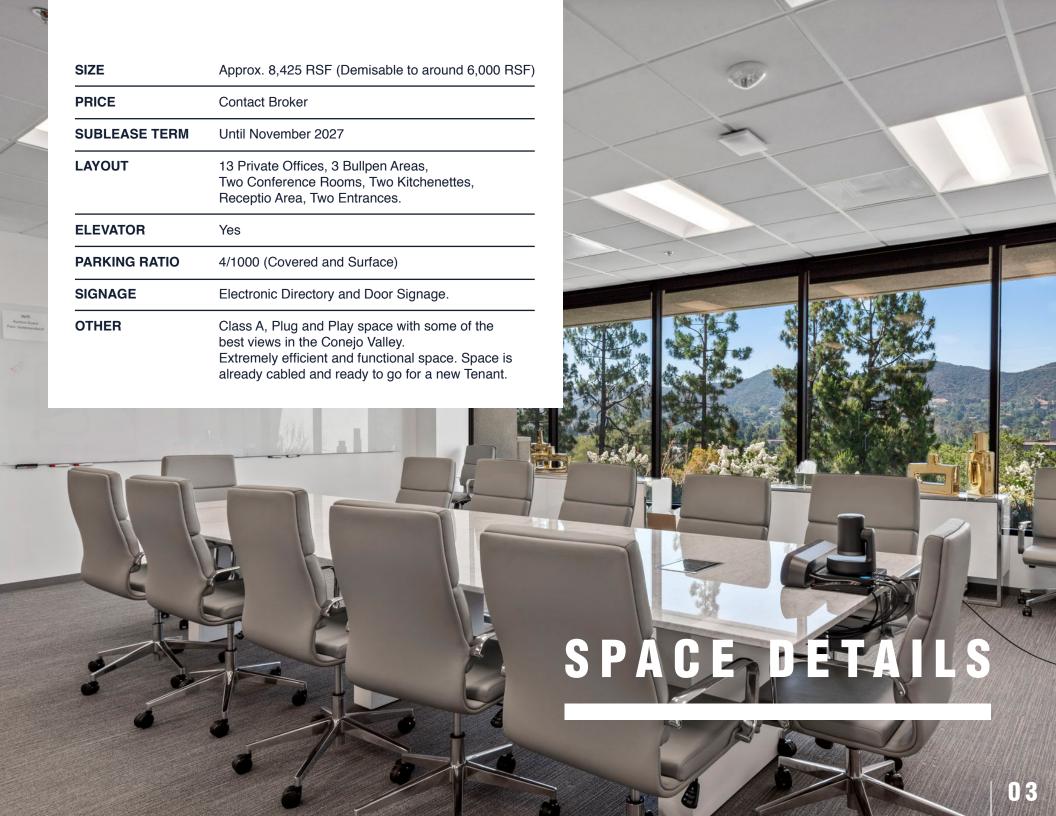

## OVERVIEW

Nestled within the distinguished 515 Marin St. property, Suite 316 stands as an exemplar of exquisite craftsmanship in Thousand Oaks. This exceptional space offers unparalleled panoramic views of the entire Conejo Valley, an irreplaceable feature. The adaptability of the space is noteworthy, as it can be seamlessly scaled down to 6,000 sq. ft. to suit a smaller Tenant's needs.

Presenting a turnkey experience, the unit comes furnished with pristine furniture acquired in 2022, which remains mainly unused. Built out in the same year, the space retains its untouched allure. The suite encompasses two well-appointed kitchens, a welcoming reception area, a spacious executive conference room, an additional interior meeting space, 10 private offices enveloped in natural light, courtesy of their oversized windows, alongside 3 interior offices. Moreover, the expansive bullpen area is plug & play with pre-fitted with high-end cubicles.