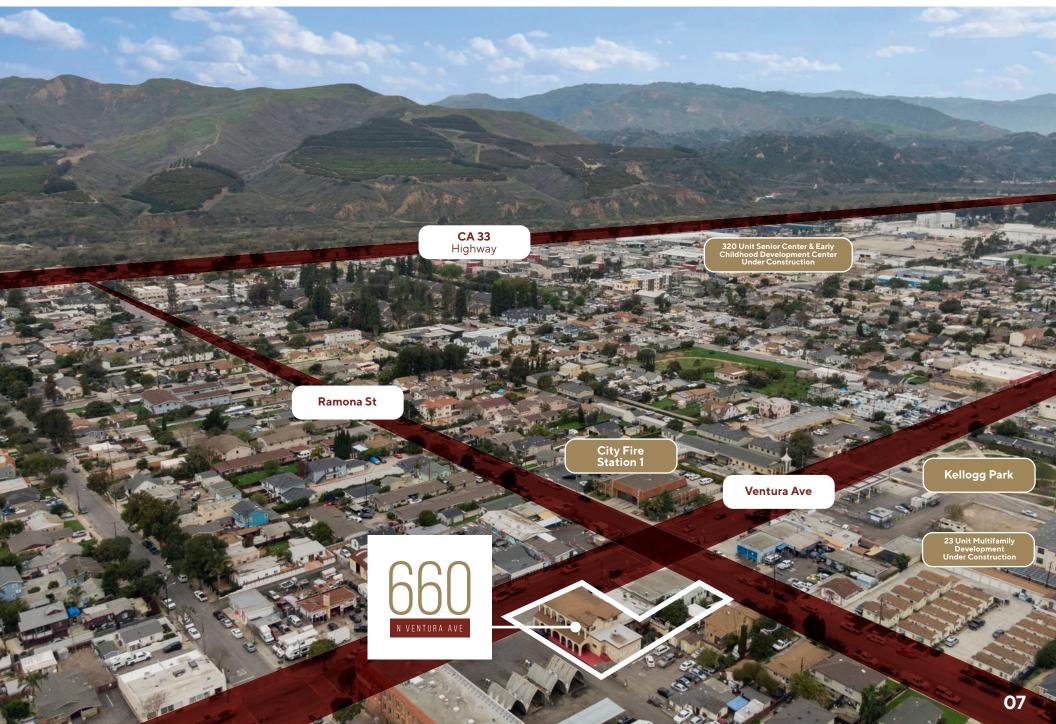

p for multifamily. With 5 total bathrooms, 2 kitchens on the property, upgraded electrical, and the notoriety within the community, there is limitless potential. Positioned less than a mile from Downtown Ventura, just over a mile from the Pacific Ocean, with convenient proximity to both US Highway 101 and CA Highway 33, this property offers an enviable location for various commercial endeavors, ensuring easy access to a wealth of amenities, residents, and attractions. Enhanced by captivating mountain vistas, this property boasts an enchanting backdrop that adds to its allure. Don't miss out on this exceptional chance to acquire a property with remarkable potential and coveted features in the city of Ventura, California.





## PROPERTY OUTLINE





### AREA OVERVIEW



### AREA OVERVIEW



## DEMOGRAPHICS

|                        | 1 MILE             | MILE         | MILE      |  |
|------------------------|--------------------|--------------|-----------|--|
|                        | -                  | m            | Q         |  |
| AVG HOUSEHOLD INCOME   | \$65,347           | \$90,844     | \$100,427 |  |
| MEDIAN HOUSEHOLD ICOME | \$52,150           | \$76,874     | \$81,351  |  |
| 2023 POPULATION        | 14,050             | 36,315       | 63,223    |  |
| 2023 HOUSEHOLDS        | 4,909              | 14,005       | 24,841    |  |
| MEDIAN AGE             | 37.4               | 41.2         | 42.3      |  |
|                        |                    |              |           |  |
|                        |                    |              |           |  |
|