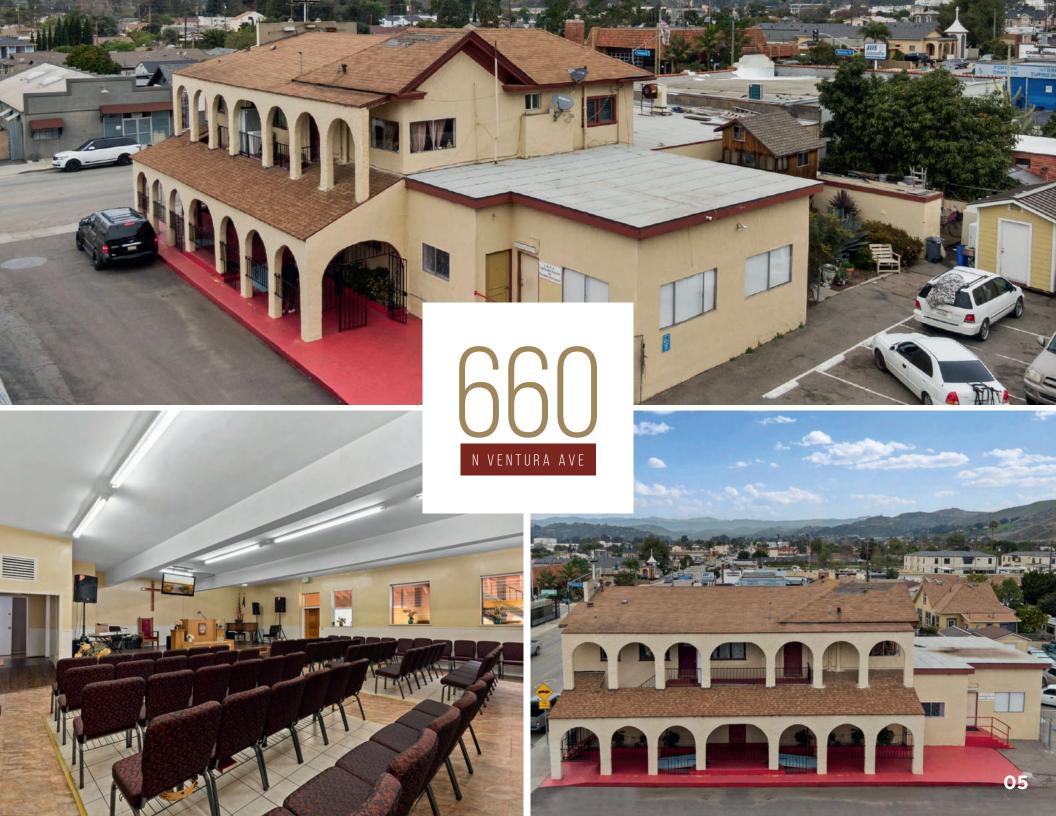

# THE OFFERING

Westcord is pleased to present an outstanding commercial prospect situated along Ventura Avenue in coastal Ventura, California.

With a rich history of ownership and operation spanning multiple generations, this versatile property, currently serving as a religious facility, presents a unique opportunity for discerning buyers, whether it be kept as the same use or redevelop for multifamily. With 5 total bathrooms, 2 kitchens on the property, upgraded electrical, and the notoriety within the community, there is limitless potential. Positioned less than a mile from Downtown Ventura, just over a mile from the Pacific Ocean, with convenient proximity to both US Highway 101 and CA Highway 33, this property offers an enviable location for various commercial endeavors, ensuring easy access to a wealth of amenities, residents, and attractions. Enhanced by captivating mountain vistas, this property boasts an enchanting backdrop that adds to its allure. Don't miss out on this exceptional chance to acquire a property with remarkable potential and coveted features in the city of Ventura, California.