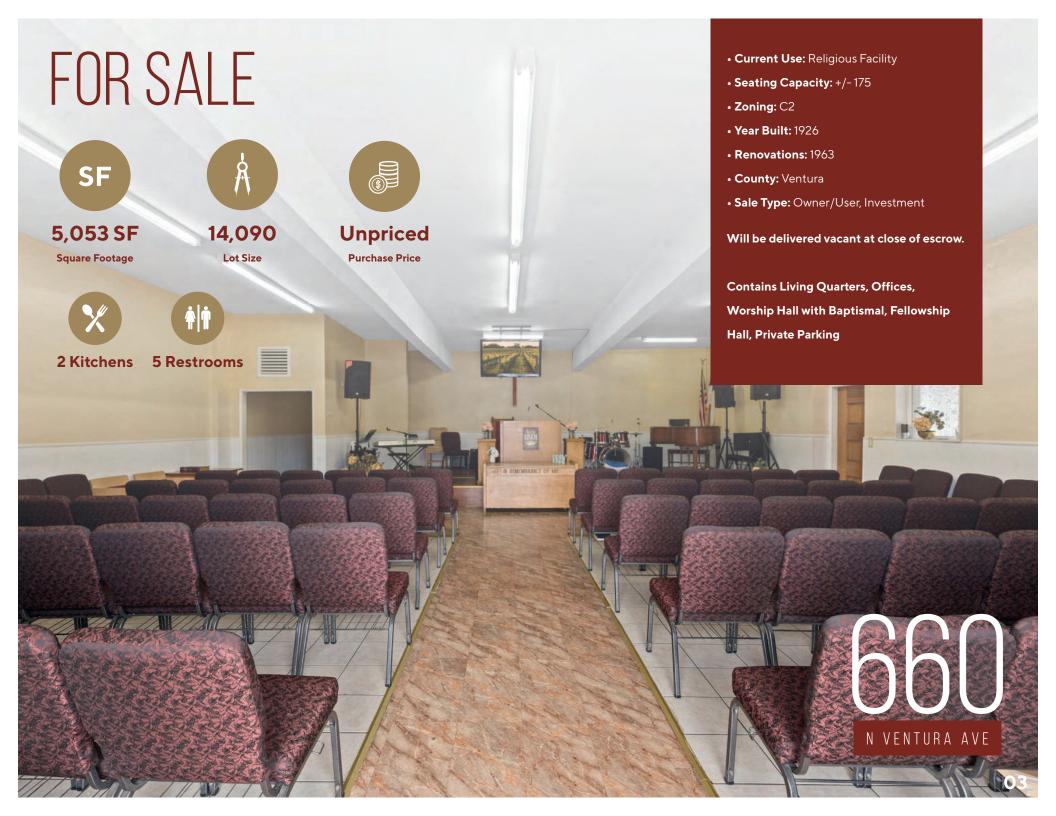

# THE OFFERING

Westcord is pleased to present an outstanding commercial prospect situated along Ventura Avenue in coastal Ventura, California.

With a rich history of ownership and operation spanning multiple generations, this versatile property, currently serving as a religious facility, presents a unique opportunity for discerning buyers, whether it be kept as the same use or redevelop for multifamily. With 5 total bathrooms, 2 kitchens on the property, upgraded electrical, and the notoriety within the community, there is limitless potential. Positioned less than a mile from Downtown Ventura, just over a mile from the Pacific Ocean, with convenient proximity to both US Highway 101 and CA Highway 33, this property offers an enviable location for various commercial endeavors, ensuring easy access to a wealth of amenities, residents, and attractions. Enhanced by captivating mountain vistas, this property boasts an enchanting backdrop that adds to its allure. Don't miss out on this exceptional chance to acquire a property with remarkable potential and coveted features in the city of Ventura, California.