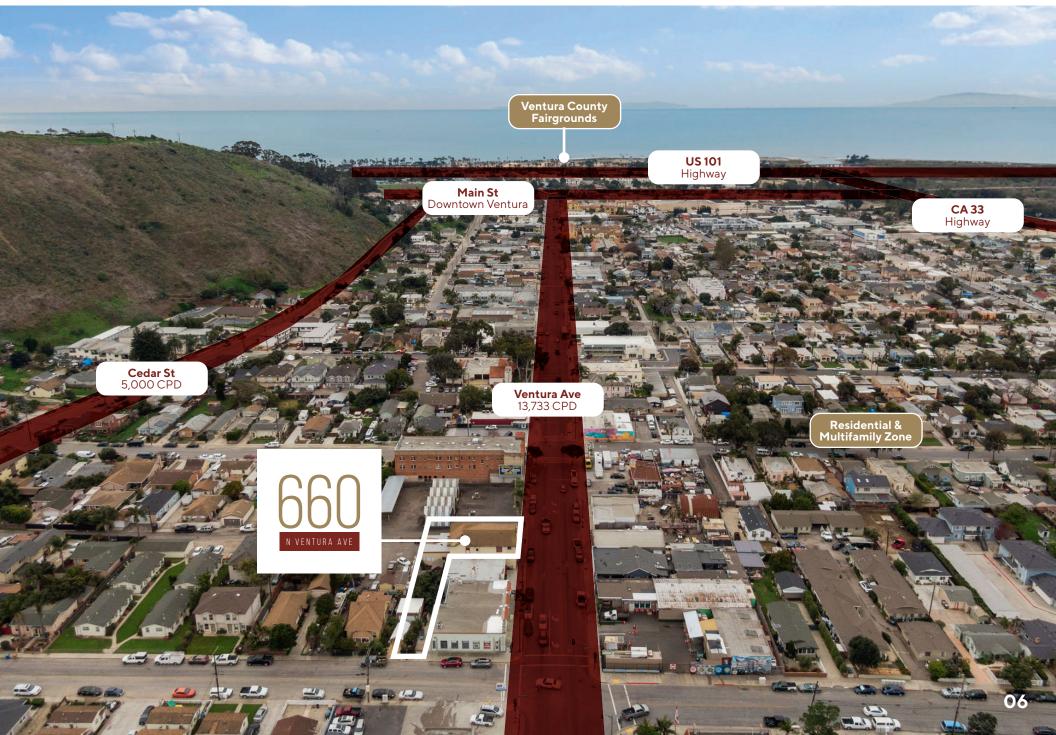

same use or redevelop for multifamily. With 5 total bathrooms, 2 kitchens on the property, upgraded electrical, and the notoriety within the community, there is limitless potential. Positioned less than a mile from Downtown Ventura, just over a mile from the Pacific Ocean, with convenient proximity to both US Highway 101 and CA Highway 33, this property offers an enviable location for various commercial endeavors, ensuring easy access to a wealth of amenities, residents, and attractions. Enhanced by captivating mountain vistas, this property boasts an enchanting backdrop that adds to its allure. Don't miss out on this exceptional chance to acquire a property with remarkable potential and coveted features in the city of Ventura, California.





## PROPERTY OUTLINE





### AREA OVERVIEW



### AREA OVERVIEW



## DEMOGRAPHICS

|                        | 1 MILE             | MILE         | MILE      |  |
|------------------------|--------------------|--------------|-----------|--|
|                        | -                  | m            | Q         |  |
| AVG HOUSEHOLD INCOME   | \$65,347           | \$90,844     | \$100,427 |  |
| MEDIAN HOUSEHOLD ICOME | \$52,150           | \$76,874     | \$81,351  |  |
| 2023 POPULATION        | 14,050             | 36,315       | 63,223    |  |
| 2023 HOUSEHOLDS        | 4,909              | 14,005       | 24,841    |  |
| MEDIAN AGE             | 37.4               | 41.2         | 42.3      |  |
|                        |                    |              |           |  |
|                        |                    |