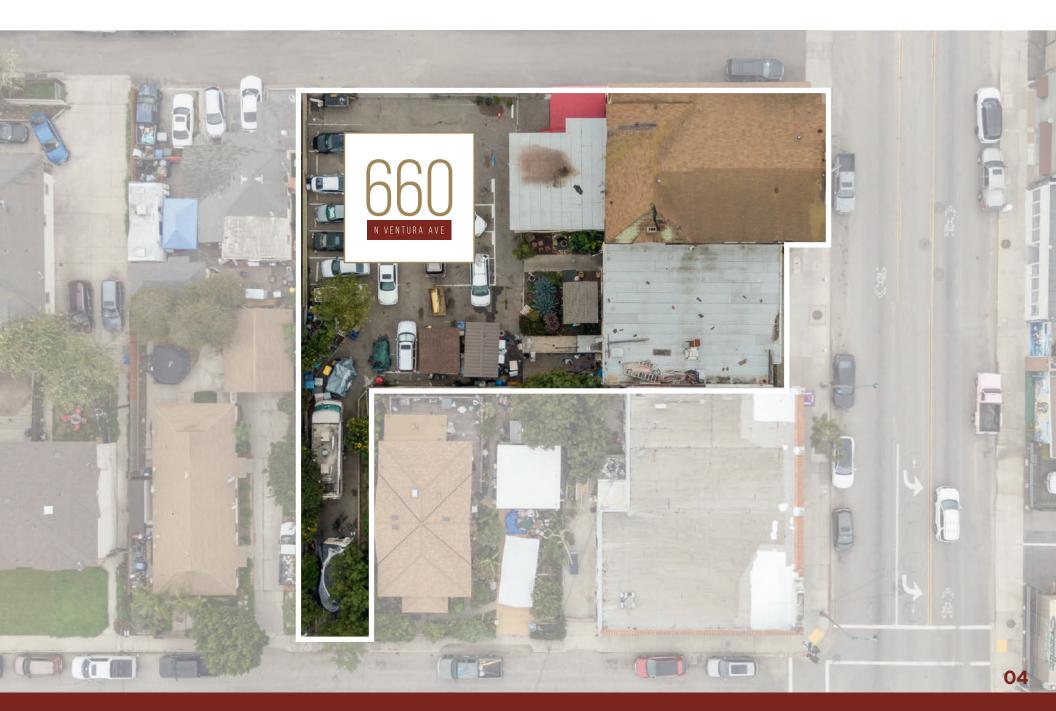

ether it be kept as the same use or redevelop for multifamily. With 5 total bathrooms, 2 kitchens on the property, upgraded electrical, and the notoriety within the community, there is limitless potential. Positioned less than a mile from Downtown Ventura, just over a mile from the Pacific Ocean, with convenient proximity to both US Highway 101 and CA Highway 33, this property offers an enviable location for various commercial endeavors, ensuring easy access to a wealth of amenities, residents, and attractions. Enhanced by captivating mountain vistas, this property boasts an enchanting backdrop that adds to its allure. Don't miss out on this exceptional chance to acquire a property with remarkable potential and coveted features in the city of Ventura, California.





## PROPERTY OUTLINE





### AREA OVERVIEW



### AREA OVERVIEW



## DEMOGRAPHICS

|                        | 1 MILE             | MILE         | MILE      |  |
|------------------------|--------------------|--------------|-----------|--|
|                        | -                  | m            | Q         |  |
| AVG HOUSEHOLD INCOME   | \$65,347           | \$90,844     | \$100,427 |  |
| MEDIAN HOUSEHOLD ICOME | \$52,150           | \$76,874     | \$81,351  |  |
| 2023 POPULATION        | 14,050             | 36,315       | 63,223    |  |
| 2023 HOUSEHOLDS        | 4,909              | 14,005       | 24,841    |  |
| MEDIAN AGE             | 37.4               | 41.2         | 42.3      |  |
|                        |                    |              |           |  |
|                        |