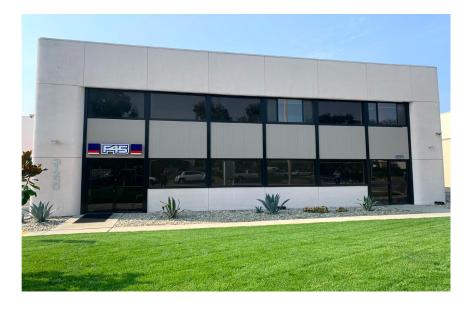

## PROPERTY FEATURES

PRIME WESTLAKE VILLAGE LOCATION

ABUNDANT FREE STREET PARKING

GREAT FOR CREATIVE OFFICE SPACE

NEXT DOOR TO FITNESS FACILITY

SHARED BATHROOM & SHOWER INCLUDED

MANY LOCAL AMENITIES

±19'3" CEILING HEIGHT