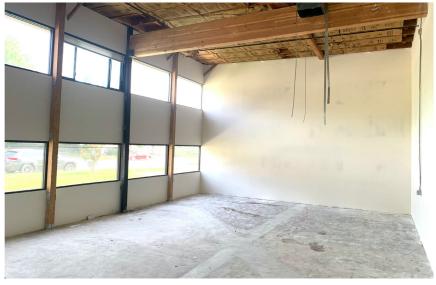

### **ABOUT**

 Suite
 Rent

 100
 \$2.05

**Size** Term ±1,075 SF 3-5 years

**Lease Type**Modified gross,
janitorial not included

## PROPERTY FEATURES

PRIME WESTLAKE VILLAGE LOCATION

ABUNDANT FREE STREET PARKING

GREAT FOR CREATIVE OFFICE SPACE

NEXT DOOR TO FITNESS FACILITY

SHARED BATHROOM & SHOWER INCLUDED

MANY LOCAL AMENITIES

±19'3" CEILING HEIGHT