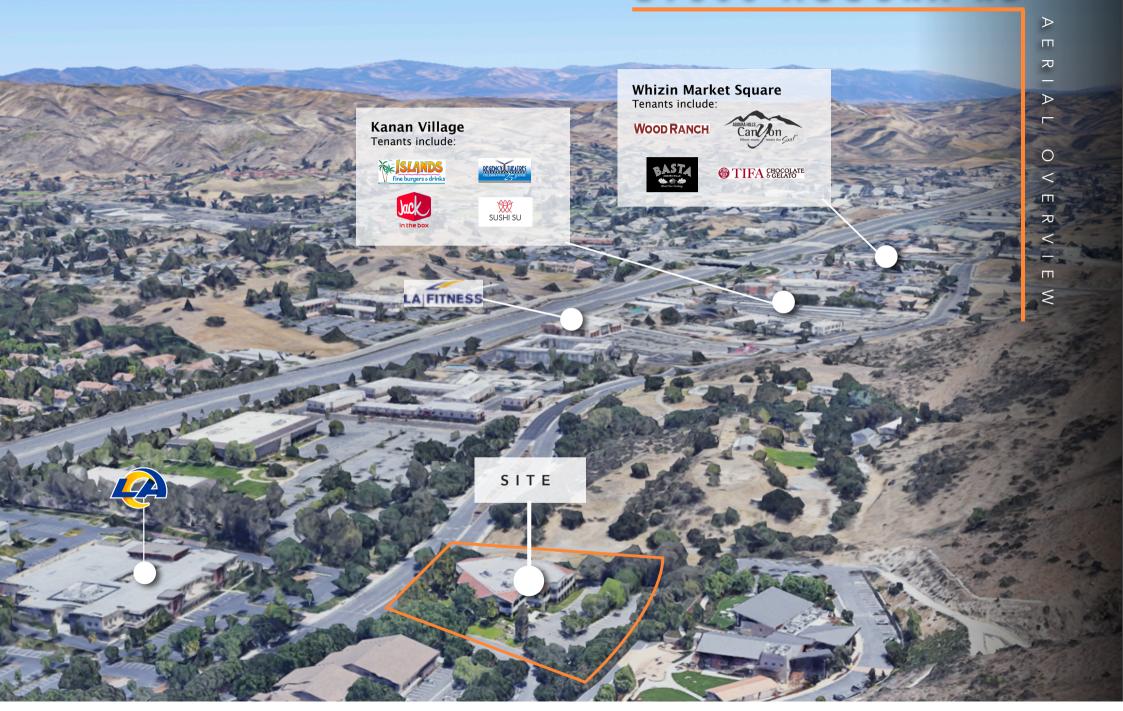

Opportunity to lease up to 7,127 square feet that comes with monument signage.

Recently renovated building lobby, corridors, and indoor/outdoor common areas with outdoor patio.

An abundance of nearby amenities including LA Fitness, Kanan Village, Whizin Center, and many more.