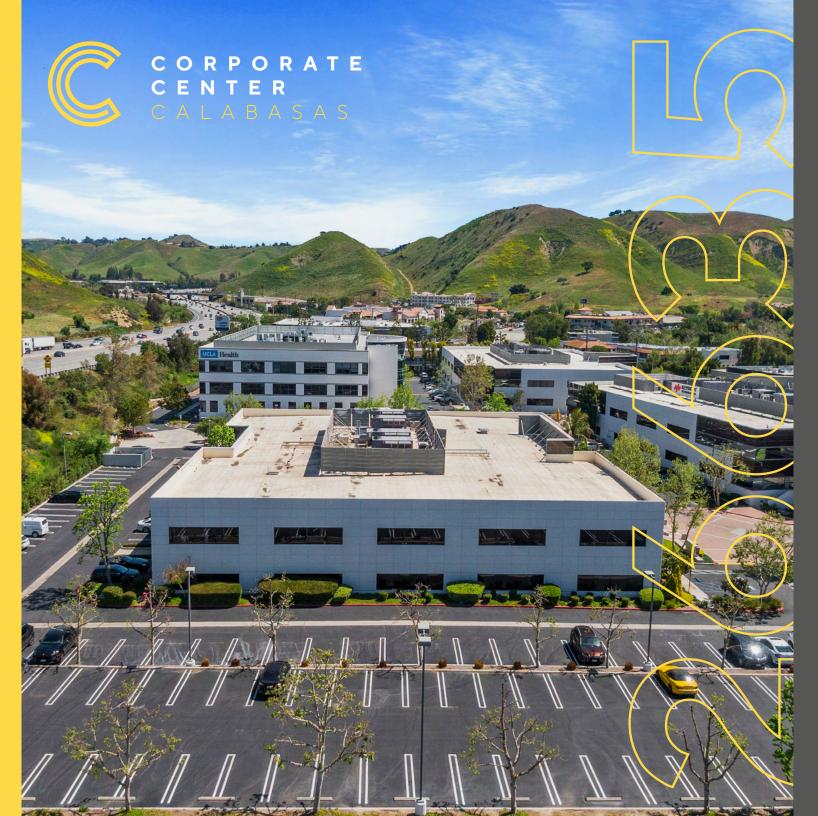

Corporate Center Calabasas in Calabasas, California is part of the upscale community nestled in the oak-filled foothills of the Santa Monica Mountains. Located on Agoura Road between the Las Virgenes and Lost Hills exits off the Venture Freeway, this Class-A business center features upgraded common areas, modern creative office spaces, and abundant parking.

## **HIGHLIGHTS**

2 6 6 3 5 - 2 6 6 3 7 A G O U R A R D C A L A B A S A S , C A

- 46,000 square foot Class A office building in the heart of Calabasas nestled within a beautiful business campus.
- An abundance of nearby amenities including Erewhon, Calabasas Malibu Inn, Cambria Hotel, and many more.
- Recently renovated building lobby, corridors, and indoor/outdoor common areas with outdoor patio.
- Recently completed exterior façade renovation with enhanced visibility and signage.
- Centralized location with convenient access to 101 Freeway and Pacific Coast Highway.
- Ample parking at a ratio of 3.45/1,000 with the ability to reserve spaces.
- High-end creative office suites with natural light and direct exterior and interior entrances.