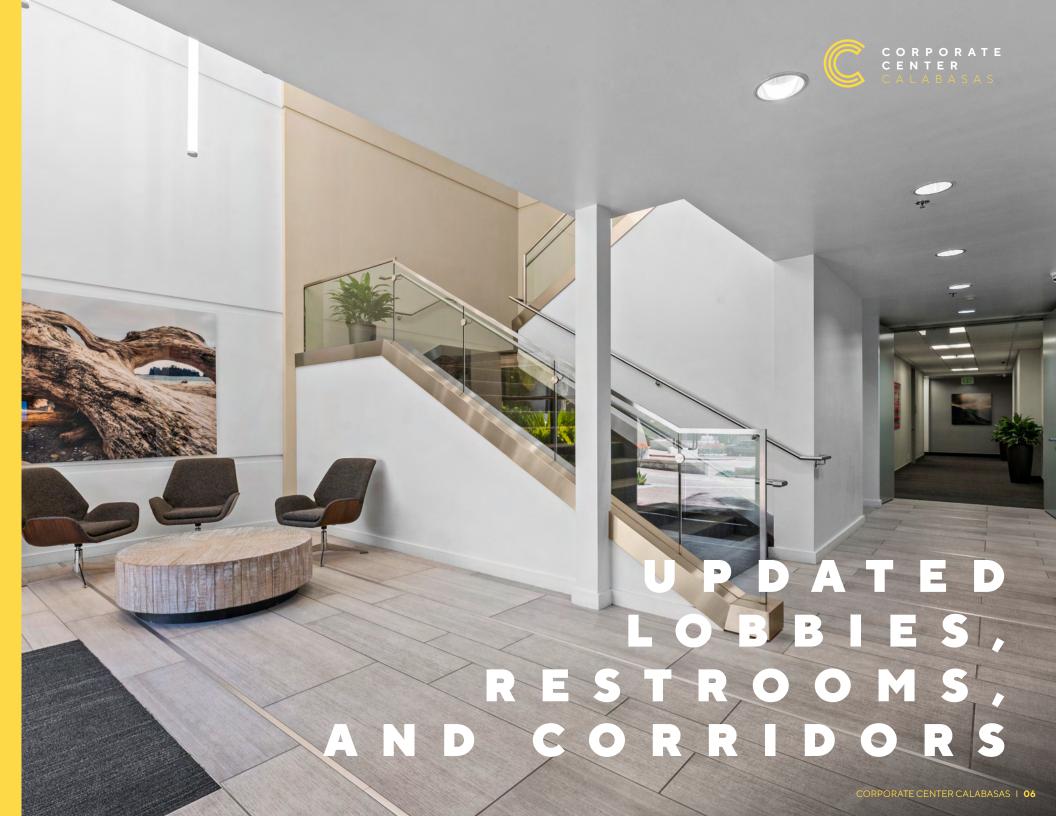

## **HIGHLIGHTS**

2 6 6 3 5 - 2 6 6 3 7 A G O U R A R D C A L A B A S A S , C A

- 46,000 square foot Class A office building in the heart of Calabasas nestled within a beautiful business campus.
- An abundance of nearby amenities including Erewhon, Calabasas Malibu Inn, Cambria Hotel, and many more.
- Recently renovated building lobby, corridors, and indoor/outdoor common areas with outdoor patio.
- Recently completed exterior façade renovation with enhanced visibility and signage.
- Centralized location with convenient access to 101 Freeway and Pacific Coast Highway.
- Ample parking at a ratio of 3.45/1,000 with the ability to reserve spaces.
- High-end creative office suites with natural light and direct exterior and interior entrances.