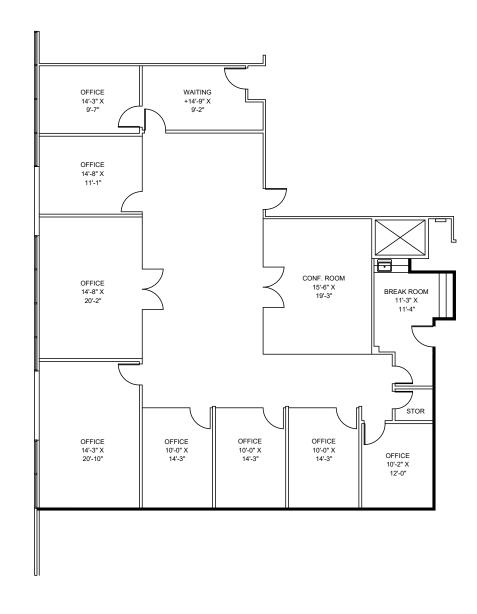

ly completed exterior façade renovation with enhanced visibility and signage.
- Centralized location with convenient access to 101 Freeway and Pacific Coast Highway.
- Ample parking at a ratio of 3.45/1,000 with the ability to reserve spaces.
- High-end creative office suites with natural light and direct exterior and interior entrances.



# AVAILABILITIES



Parking: 3.45/1,000





Dedicated to delivering exceptional office environments, our property ownership ensures a commitment to excellence. Within our spec suites, you'll find a fusion of modern design and functionality, boasting features such as exposed ceilings, expansive floor-to-ceiling glass, thoughtfully equipped kitchenettes, upgraded flooring, and an array of additional amenities.









F L O O R P L A N S U I T E 2 1 5















F L O O R P L A N S U I T E 2 5 0









### **Jeremy Principe**

Vice President, Office Properties DRE #02131156 M (805) 390-5267 T (805) 497-4557 jeremy@westcord.com

## Brendan Pagani

Vice President, Office Properties DRE #02095300 M (949) 887-9814 T (805) 497-4557 brendan@westcord.com



WESTCORD.COM