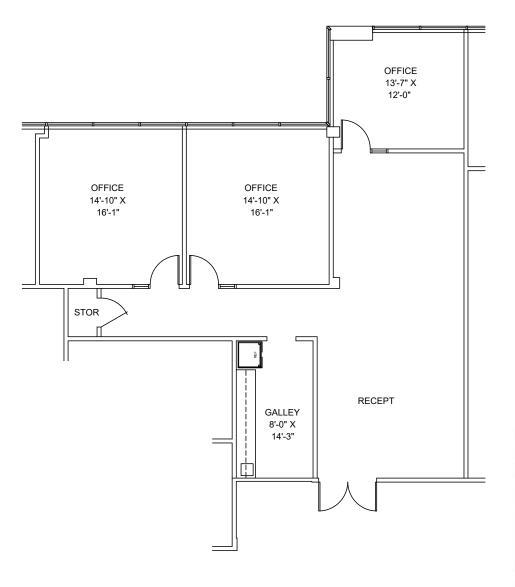

eted exterior façade renovation with enhanced visibility and signage.
- Centralized location with convenient access to 101 Freeway and Pacific Coast Highway.
- Ample parking at a ratio of 3.45/1,000 with the ability to reserve spaces.
- High-end creative office suites with natural light and direct exterior and interior entrances.



# AVAILABILITIES



Parking: 3.45/1,000





Dedicated to delivering exceptional office environments, our property ownership ensures a commitment to excellence. Within our spec suites, you'll find a fusion of modern design and functionality, boasting features such as exposed ceilings, expansive floor-to-ceiling glass, thoughtfully equipped kitchenettes, upgraded flooring, and an array of additional amenities.









F L O O R P L A N S U I T E 2 1 5















F L O O R P L A N S U I T E 2 5 0









### **Jeremy Principe**

Vice President, Office Properties DRE #02131156 M (805) 390-5267 T (805) 497-4557 jeremy@westcord.com

## Brendan Pagani

Vice President, Office Properties DRE #02095300 M (949) 887-9814 T (805) 497-4557 brendan@westcord.com



WESTCORD.COM