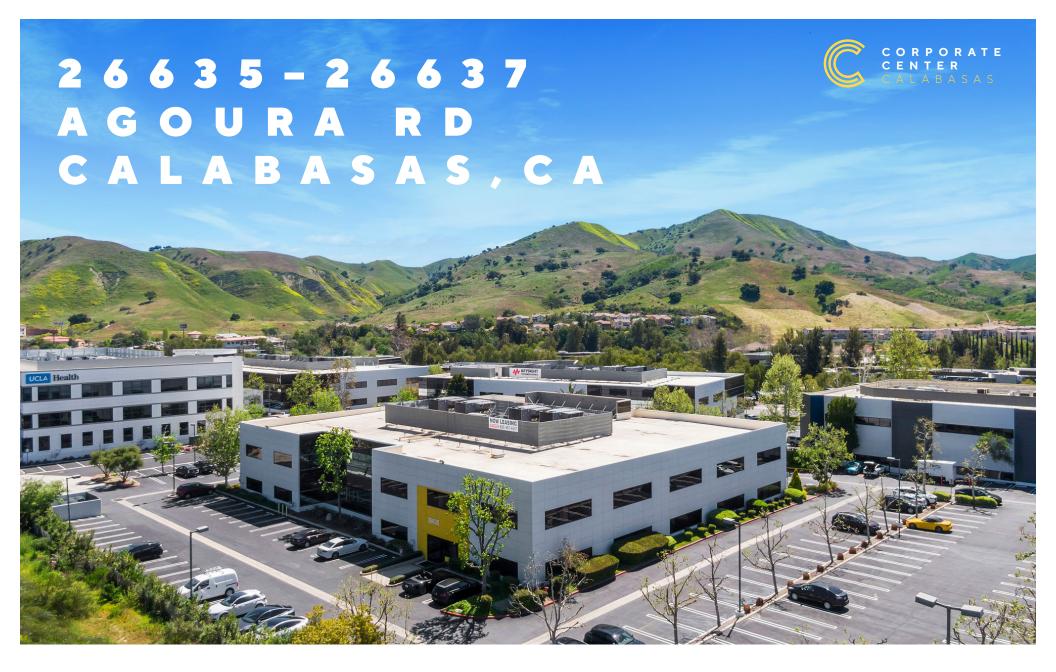

Corporate Center Calabasas in Calabasas, California is part of the upscale community nestled in the oak-filled foothills of the Santa Monica Mountains. Located on Agoura Road between the Las Virgenes and Lost Hills exits off the Venture Freeway, this Class-A business center features upgraded common areas, modern creative office spaces, and abundant parking.

## **HIGHLIGHTS**

2 6 6 3 5 - 2 6 6 3 7 A G O U R A R D C A L A B A S A S , C A

- 46,000 square foot Class A office building in the heart of Calabasas nestled within a beautiful business campus.
- An abundance of nearby amenities including Erewhon, Calabasas Malibu Inn, Cambria Hotel, and many more.
- Recently renovated building lobby, corridors, and indoor/outdoor common areas with outdoor patio.
- Recently completed exterior façade renovation with enhanced visibility and signage.
- Centralized location with convenient access to 101 Freeway and Pacific Coast Highway.
- Ample parking at a ratio of 3.45/1,000 with the ability to reserve spaces.
- High-end creative office suites with natural light and direct exterior and interior entrances.