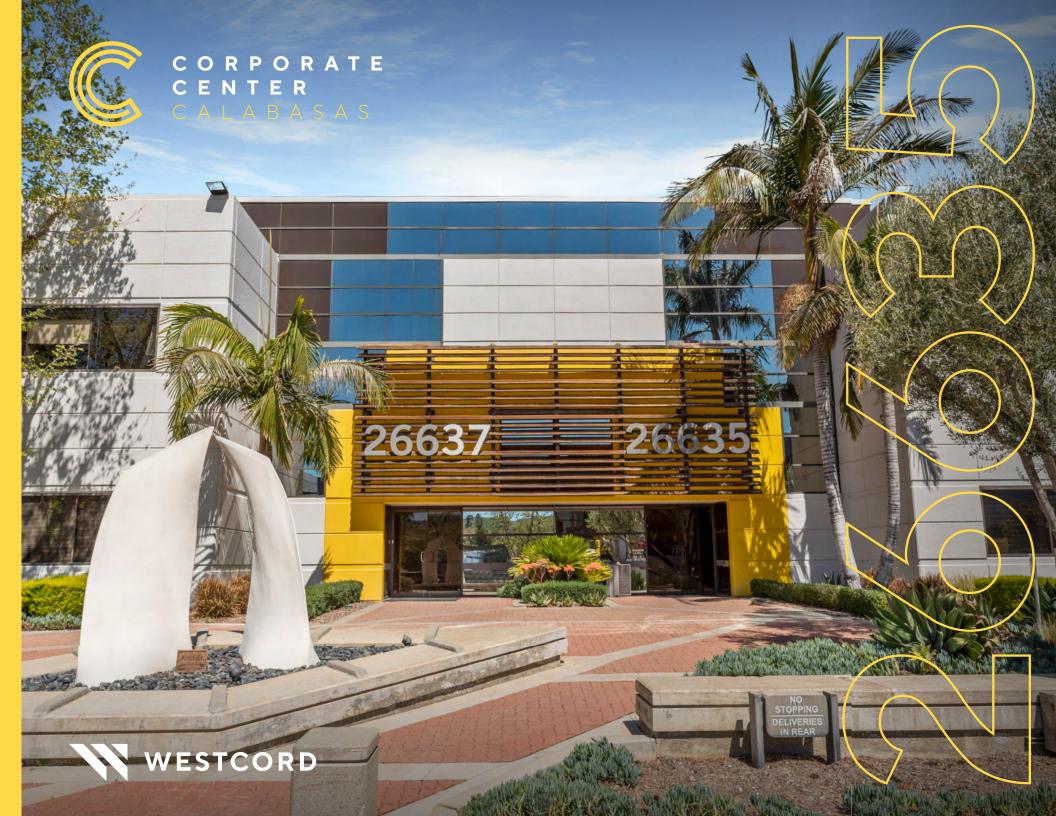

Corporate Center Calabasas in Calabasas, California is part of the upscale community nestled in the oak-filled foothills of the Santa Monica Mountains. Located on Agoura Road between the Las Virgenes and Lost Hills exits off the Venture Freeway, this Class-A business center features upgraded common areas, modern creative office spaces, and abundant parking.

## **HIGHLIGHTS**

2 6 6 3 5 - 2 6 6 3 7 A G O U R A R D C A L A B A S A S , C A

- 46,000 square foot Class A office building in the heart of Calabasas nestled within a beautiful business campus.
- An abundance of nearby amenities including Erewhon, Calabasas Malibu Inn, Cambria Hotel, and many more.
- Recently renovated building lobby, corridors, and indoor/outdoor common areas with outdoor patio.
- Recently completed exterior façade renovation with enhanced visibility and signage.
- Centralized location with convenient access to 101 Freeway and Pacific Coast Highway.
- Ample parking at a ratio of 3.45/1,000 with the ability to reserve spaces.
- High-end creative office suites with natural light and direct exterior and interior entrances.