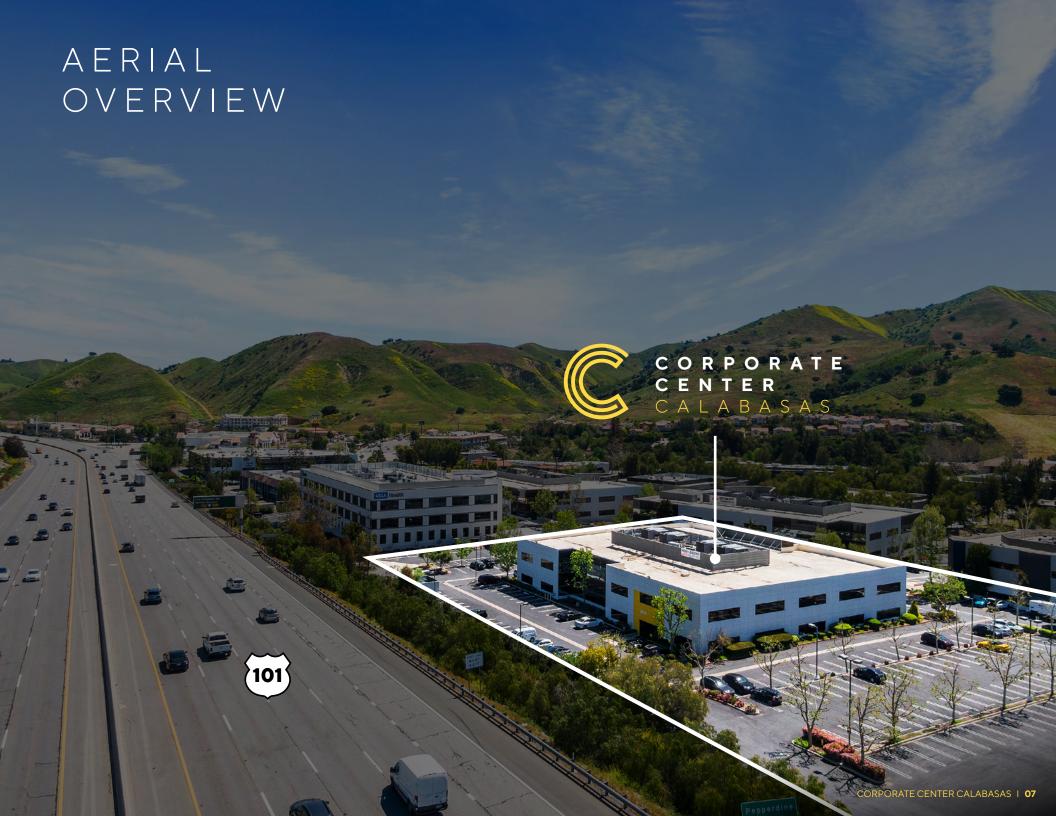

Corporate Center Calabasas in Calabasas, California is part of the upscale community nestled in the oak-filled foothills of the Santa Monica Mountains. Located on Agoura Road between the Las Virgenes and Lost Hills exits off the Venture Freeway, this Class-A business center features upgraded common areas, modern creative office spaces, and abundant parking.

## **HIGHLIGHTS**

2 6 6 3 5 - 2 6 6 3 7 A G O U R A R D C A L A B A S A S , C A

- 46,000 square foot Class A office building in the heart of Calabasas nestled within a beautiful business campus.
- An abundance of nearby amenities including Erewhon, Calabasas Malibu Inn, Cambria Hotel, and many more.
- Recently renovated building lobby, corridors, and indoor/outdoor common areas with outdoor patio.
- Recently completed exterior façade renovation with enhanced visibility and signage.
- Centralized location with convenient access to 101 Freeway and Pacific Coast Highway.
- Ample parking at a ratio of 3.45/1,000 with the ability to reserve spaces.
- High-end creative office suites with natural light and direct exterior and interior entrances.