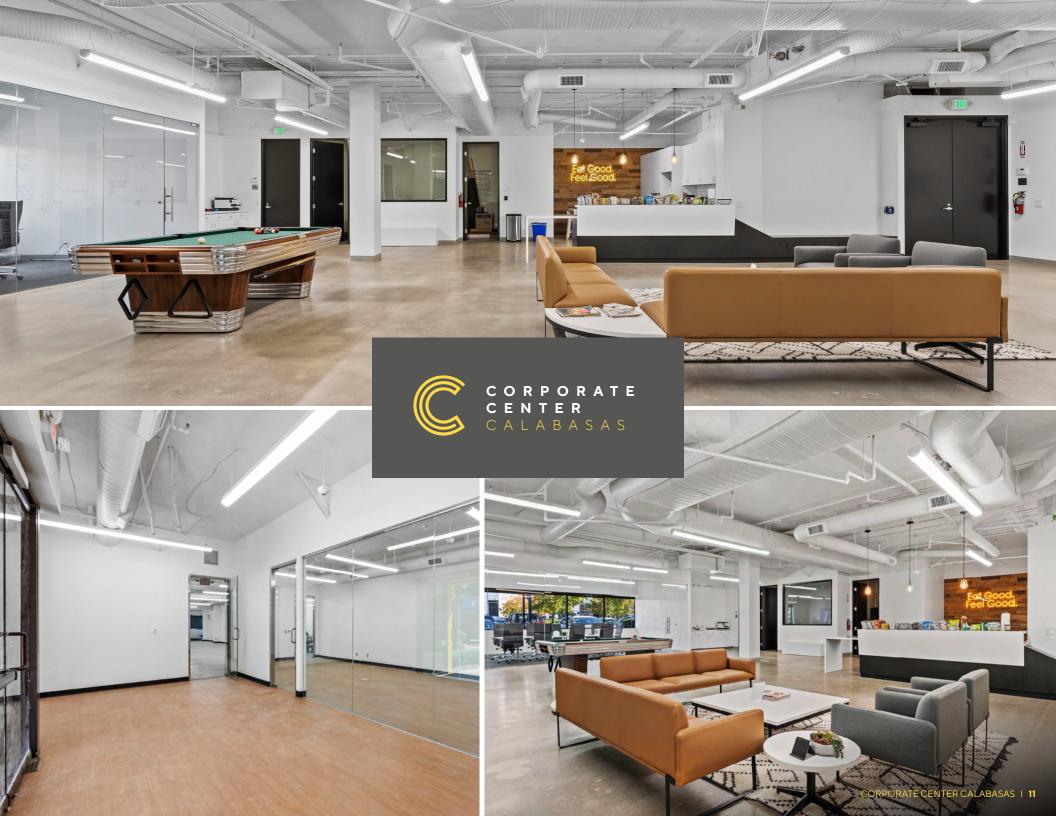

## **HIGHLIGHTS**

2 6 6 3 5 - 2 6 6 3 7 A G O U R A R D C A L A B A S A S , C A

- 46,000 square foot Class A office building in the heart of Calabasas nestled within a beautiful business campus.
- An abundance of nearby amenities including Erewhon, Calabasas Malibu Inn, Cambria Hotel, and many more.
- Recently renovated building lobby, corridors, and indoor/outdoor common areas with outdoor patio.
- Recently completed exterior façade renovation with enhanced visibility and signage.
- Centralized location with convenient access to 101 Freeway and Pacific Coast Highway.
- Ample parking at a ratio of 3.45/1,000 with the ability to reserve spaces.
- High-end creative office suites with natural light and direct exterior and interior entrances.

# AVAILABILITIES

Parking: 3.45/1,000

Dedicated to delivering exceptional office environments, our property ownership ensures a commitment to excellence. Within our spec suites, you'll find a fusion of modern design and functionality, boasting features such as exposed ceilings, expansive floor-to-ceiling glass, thoughtfully equipped kitchenettes, upgraded flooring, and an array of additional amenities.